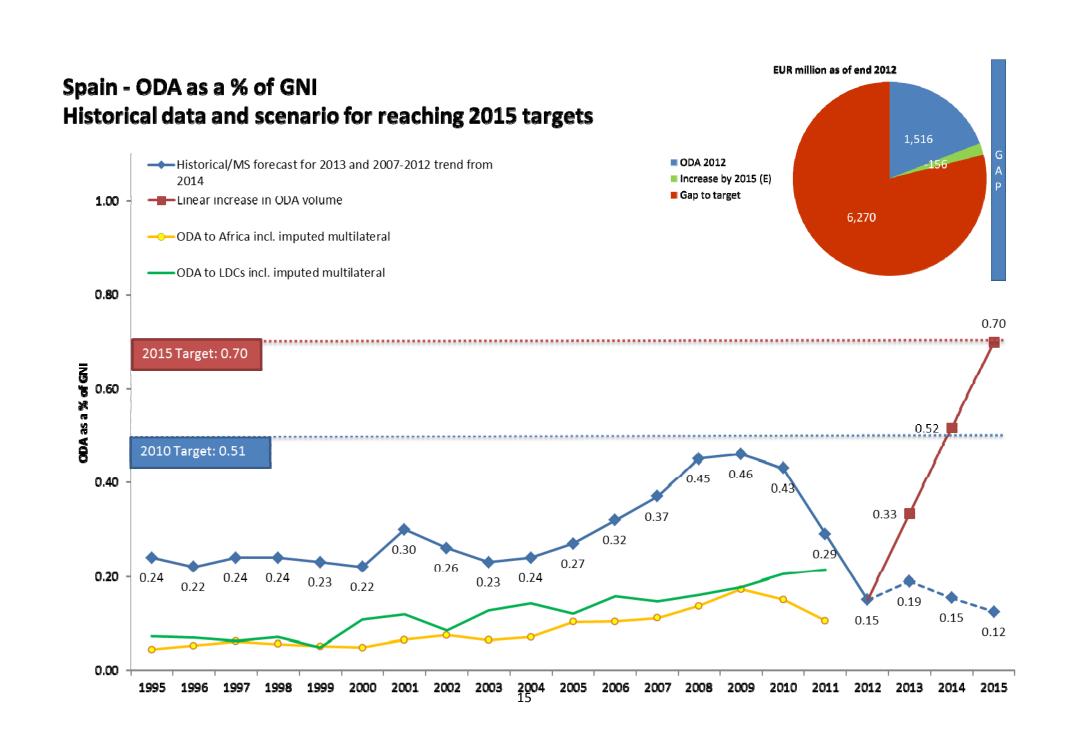

Romania - ODA as a % of GNI EUR million as of end 2012 Historical data and scenario for reaching 2015 targets 113 ODA 2012 Historical/MS forecast till 2014 and 2007-Increase by 2015 (E) 2012 trend for 2015 1.00 ■ Gap to target 373 ---Linear increase in ODA volume 0.80 **ODA as a % of GNI** 0.40 0.33 2015 Target: 0.33 0.20 2010 Target: 0.17 0.09 0.09 0.09 0.08 0.08 0.07 0.00

2001 2002 2003 2004 2005 2006

2007

2010

2011

2012

2000