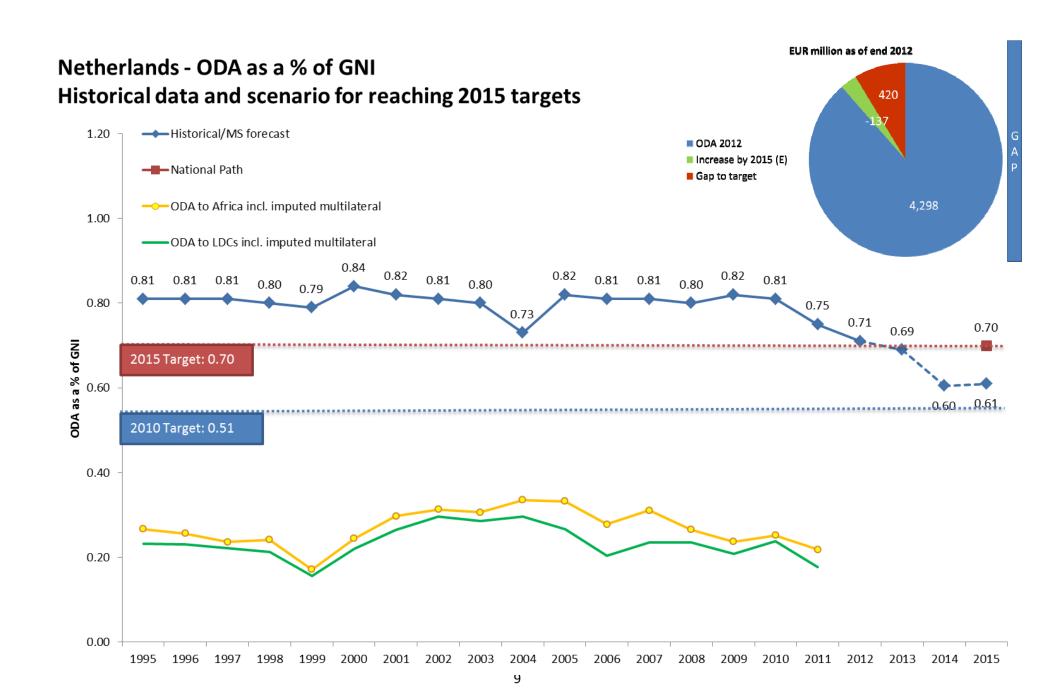

tates** 

Accompanying the document

## COMMUNICATION FROM THE COMMISSION TO THE EUROPEAN PARLIAMENT, THE COUNCIL, THE EUROPEAN ECONOMIC AND SOCIAL COMMITTEE AND THE COMMITTEE OF THE REGIONS

Beyond 2015: towards a comprehensive and integrated approach to financing poverty eradication and sustainable development

VOL 3

{COM(2013) 531 final}

EN EN

Hungary - ODA as a % of GNI Historical data and scenario for reaching 2015 targets EUR million as of end 2012 ODA 2012 → Historical/2007-2012 trend from 2013 Increase by 2015 (E) 1.00 ■ Gap to target 233 ---Linear increase in ODA volume 0.80 **ODA as a % of GNI** 0.40 0.33 2015 Target: 0.33 0.18 0.20 2010 Target: 0.17 0.13 0.03 0.11 0.10 0.08 0.08 0.07 0.00 1999 2000 2001 2002 2003 2004 2005 2007 2009 2010 2011 2012 2013 2014 2015















Poland - ODA as a % of GNI EUR million as of end 2012 Historical data and scenario for reaching 2015 targets 341 ODA 2012 Increase by 2015 (E) Historical/MS forecast for 2013 and 2007-2012 trend from ■ Gap to target 919 2014 1.00 ---- Linear increase in ODA volume ODA to Africa incl. imputed multilateral 0.80 ODA to LDCs incl. imputed multilateral **ODA as a % of GNI** 0.40 0.33 2015 Target: 0.33 0.20 2010 Target: 0.17 0.09 0.09 0.08 0.05 0.02 0.02 0.01 0.01 0.01 0.10 0.10 0.00 1997 2002 2003 2004 2005 2006 2007 2008 2009 2010 2011 2012 2013 2014 2015



Romania - ODA as a % of GNI EUR million as of end 2012 Historical data and scenario for reaching 2015 targets 113 ODA 2012 Historical/MS forecast till 2014 and 2007-Increase by 2015 (E) 2012 trend for 2015 1.00 ■ Gap to target 373 ---Lin