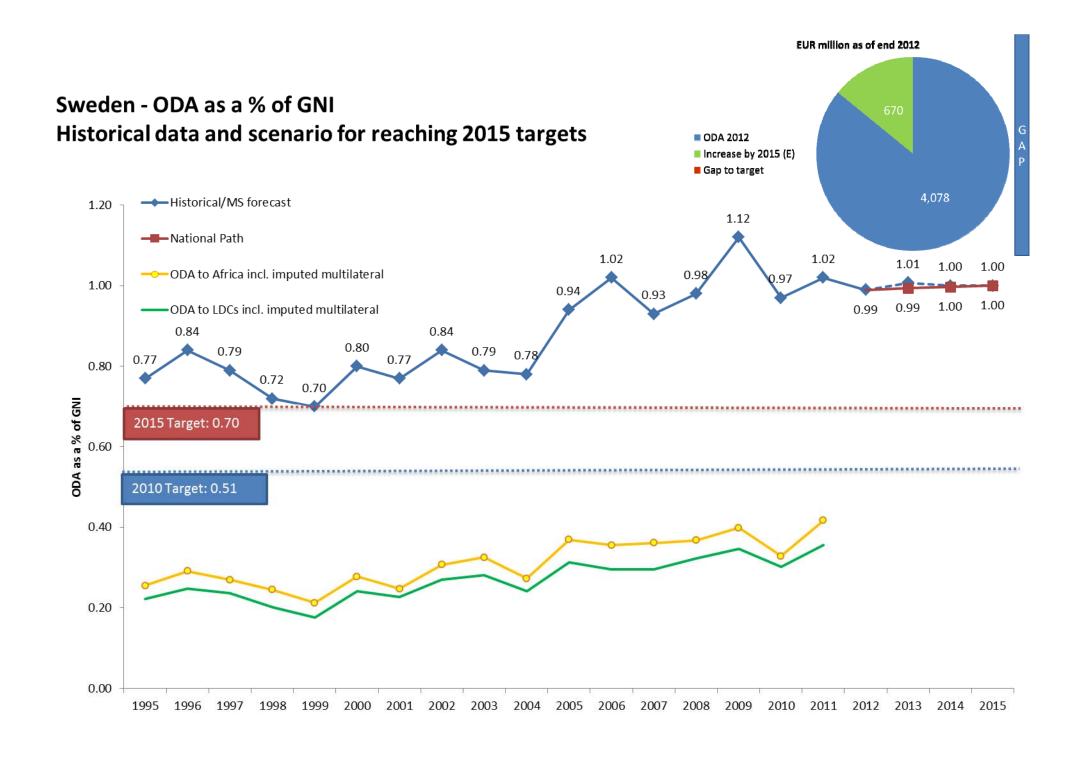

to target 919 2014 1.00 ---- Linear increase in ODA volume ODA to Africa incl. imputed multilateral 0.80 ODA to LDCs incl. imputed multilateral **ODA as a % of GNI** 0.40 0.33 2015 Target: 0.33 0.20 2010 Target: 0.17 0.09 0.09 0.08 0.05 0.02 0.02 0.01 0.01 0.01 0.10 0.10 0.00 1997 2002 2003 2004 2005 2006 2007 2008 2009 2010 2011 2012 2013 2014 2015



Romania - ODA as a % of GNI EUR million as of end 2012 Historical data and scenario for reaching 2015 targets 113 ODA 2012 Historical/MS forecast till 2014 and 2007-Increase by 2015 (E) 2012 trend for 2015 1.00 ■ Gap to target 373 ---Linear increase in ODA volume 0.80 **ODA as a % of GNI** 0.40 0.33 2015 Target: 0.33 0.20 2010 Target: 0.17 0.09 0.09 0.09 0.08 0.08 0.07 0.00

2001 2002 2003 2004 2005 2006

2007

2010

2011

2012

2000