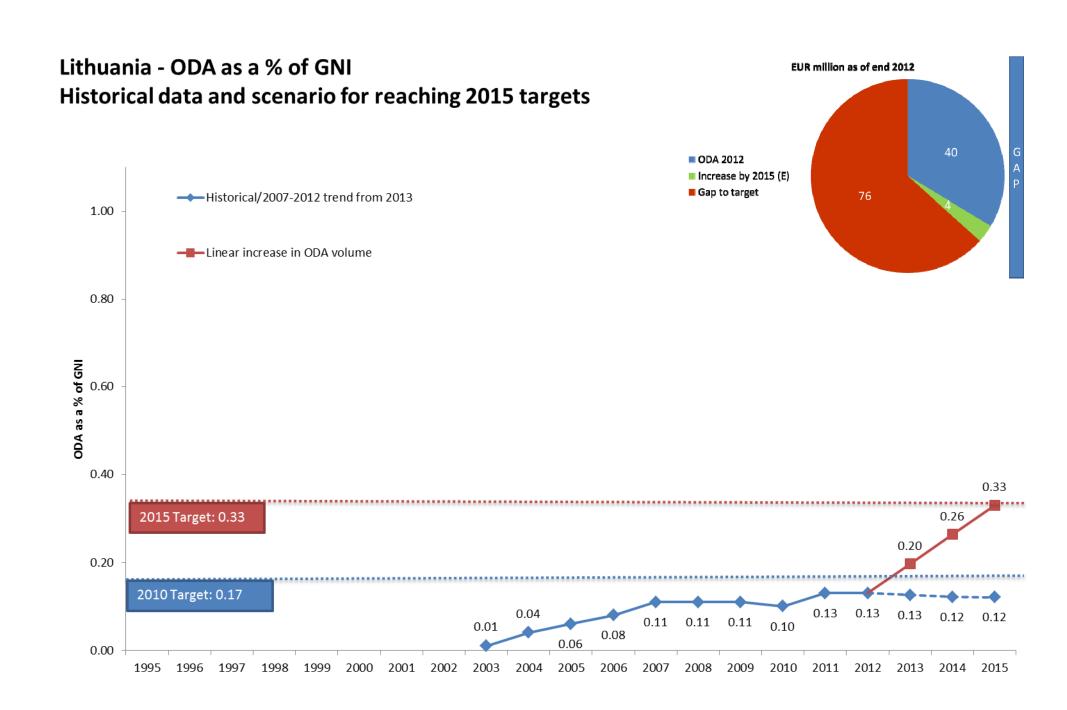

Romania - ODA as a % of GNI EUR million as of end 2012 Historical data and scenario for reaching 2015 targets 113 ODA 2012 Historical/MS forecast till 2014 and 2007-Increase by 2015 (E) 2012 trend for 2015 1.00 ■ Gap to target 373 ---Linear increase in ODA volume 0.80 **ODA as a % of GNI** 0.40 0.33 2015 Target: 0.33 0.20 2010 Target: 0.17 0.09 0.09 0.09 0.08 0.08 0.07 0.00