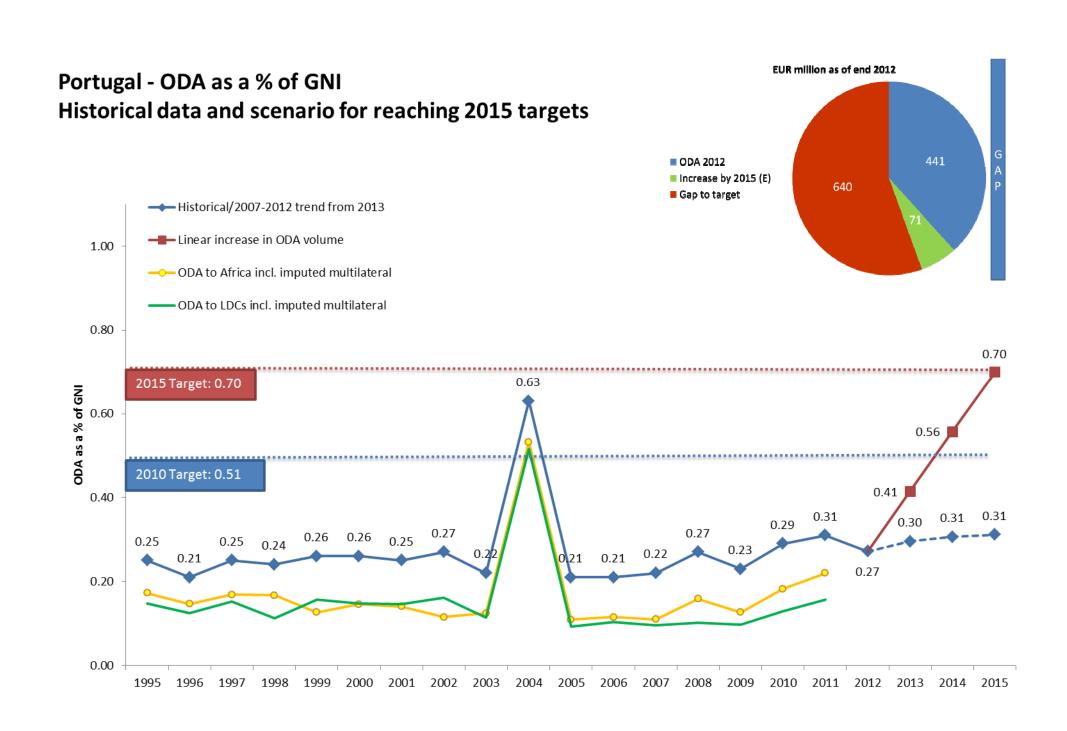

near increase in ODA volume 0.80 **ODA as a % of GNI** 0.40 0.33 2015 Target: 0.33 0.18 0.20 2010 Target: 0.17 0.13 0.03 0.11 0.10 0.08 0.08 0.07 0.00 1999 2000 2001 2002 2003 2004 2005 2007 2009 2010 2011 2012 2013 2014 2015















Poland - ODA as a % of GNI EUR million as of end 2012 Historical data and scenario for reaching 2015 targets 341 ODA 2012 Increase by 2015 (E) Historical/MS forecast for 2013 and 2007-2012 trend from ■ Gap to target 919 2014 1.00 ---- Linear increase in ODA volume ODA to Africa incl. imputed multilateral 0.80 ODA to LDCs incl. imputed multilateral **ODA as a % of GNI** 0.40 0.33 2015 Target: 0.33 0.20 2010 Target: 0.17 0.09 0.09 0.08 0.05 0.02 0.02 0.01 0.01 0.01 0.10 0.10 0.00 1997 2002 2003 2004 2005 2006 2007 2008 2009 2010 2011 2012 2013 2014 2015



Romania - ODA as a % of GNI EUR million as of end 2012 Historical data and scenario for reaching 2015 targets 113 ODA 2012 Historical/MS forecast till 2014 and 2007-Increase by 2015 (E) 2012 trend for 2015 1.00 ■ Gap to target 373 ---Linear increase in ODA volume 0.80 **ODA as a % of GNI** 0.40 0.33 2015 Target: 0.33 0.20 2010 Target: 0.17 0.09 0.09 0.09 0.08 0.08 0.07 0.00

2001 2002 2003 2004 2005 2006

2007

2010

2011

2012

2000