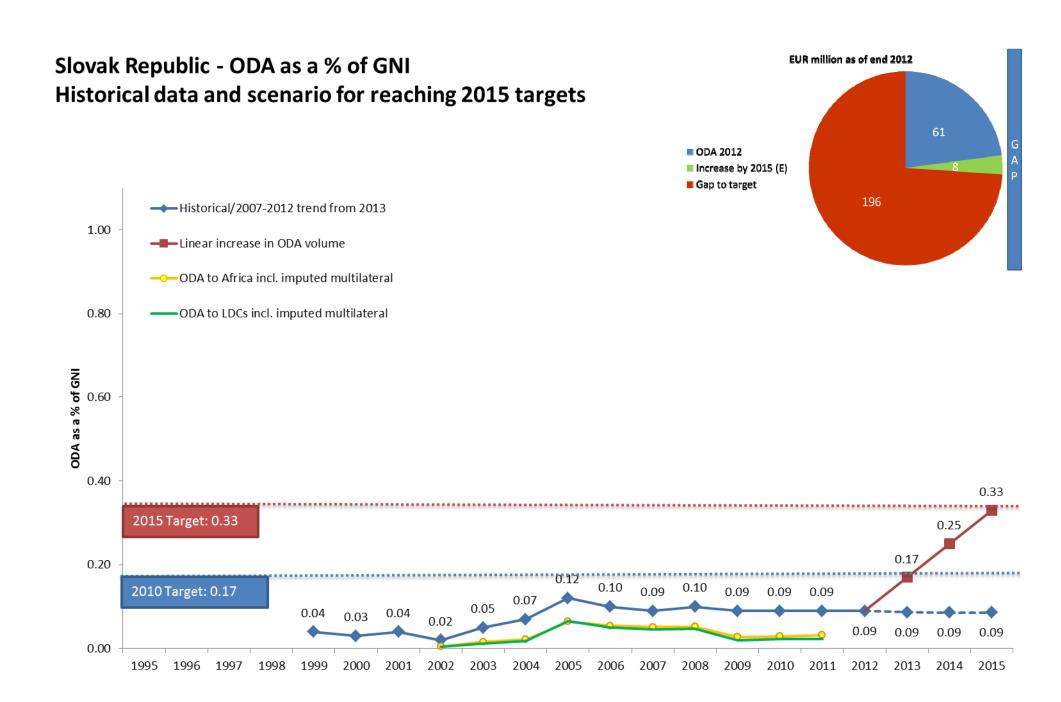

VOL 3

{COM(2013) 531 final}

EN EN

Hungary - ODA as a % of GNI Historical data and scenario for reaching 2015 targets EUR million as of end 2012 ODA 2012 → Historical/2007-2012 trend from 2013 Increase by 2015 (E) 1.00 ■ Gap to target 233 ---Linear increase in ODA volume 0.80 **ODA as a % of GNI** 0.40 0.33 2015 Target: 0.33 0.18 0.20 2010 Target: 0.17 0.13 0.03 0.11 0.10 0.08 0.08 0.07 0.00 1999 2000 2001 2002 2003 2004 2005 2007 2009 2010 2011 2012 2013 2014 2015