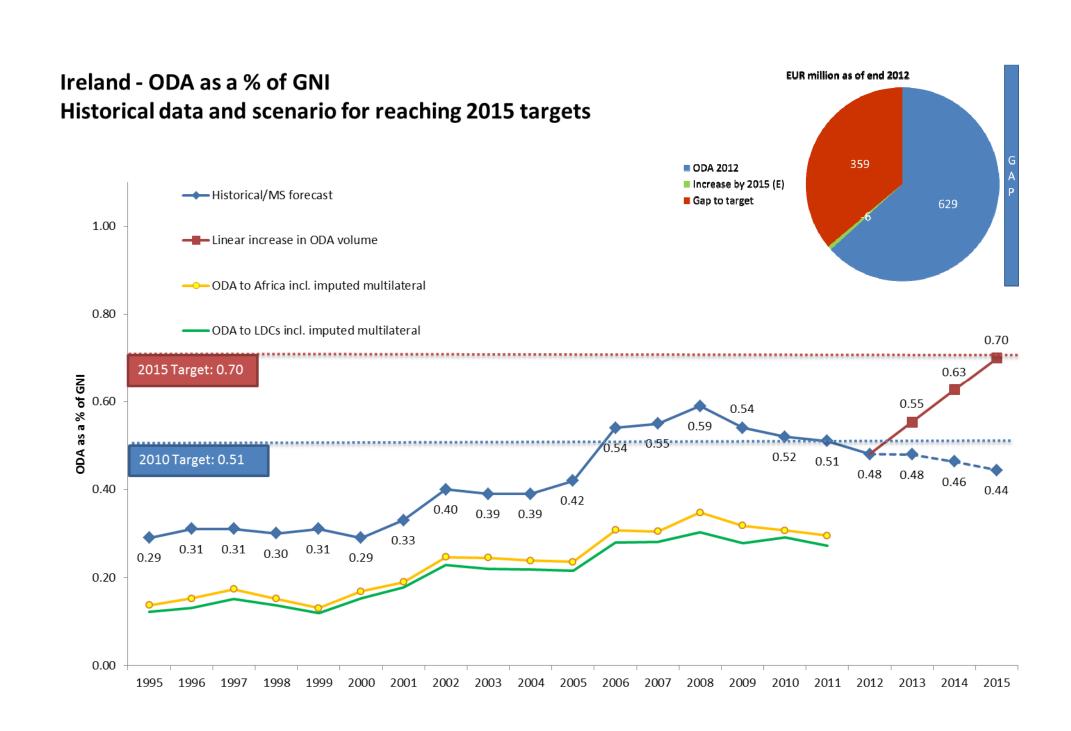

VOL 3

{COM(2013) 531 final}

EN EN

Hungary - ODA as a % of GNI Historical data and scenario for reaching 2015 targets EUR million as of end 2012 ODA 2012 → Historical/2007-2012 trend from 2013 Increase by 2015 (E) 1.00 ■ Gap to target 233 ---Linear increase in ODA volume 0.80 **ODA as a % of GNI** 0.40 0.33 2015 Target: 0.33 0.18 0.20 2010 Target: 0.17 0.13 0.03 0.11 0.10 0.08 0.08 0.07 0.00 1999 2000 2001 2002 2003 2004 2005 2007 2009 2010 2011 2012 2013 2014 2015