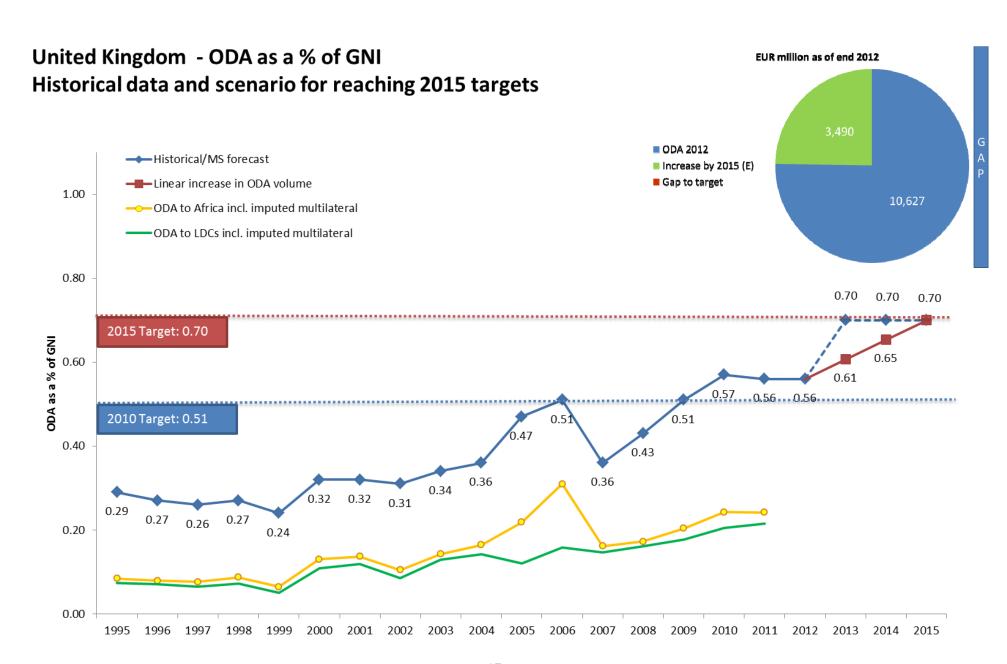

target 919 2014 1.00 ---- Linear increase in ODA volume ODA to Africa incl. imputed multilateral 0.80 ODA to LDCs incl. imputed multilateral **ODA as a % of GNI** 0.40 0.33 2015 Target: 0.33 0.20 2010 Target: 0.17 0.09 0.09 0.08 0.05 0.02 0.02 0.01 0.01 0.01 0.10 0.10 0.00 1997 2002 2003 2004 2005 2006 2007 2008 2009 2010 2011 2012 2013 2014 2015



Romania - ODA as a % of GNI EUR million as of end 2012 Historical data and scenario for reaching 2015 targets 113 ODA 2012 Historical/MS forecast till 2014 and 2007-Increase by 2015 (E) 2012 trend for 2015 1.00 ■ Gap to target 373 ---Linear increase in ODA volume 0.80 **ODA as a % of GNI** 0.40 0.33 2015 Target: 0.33 0.20 2010 Target: 0.17 0.09 0.09 0.09 0.08 0.08 0.07 0.00

2001 2002 2003 2004 2005 2006

2007

2010

2011

2012

2000