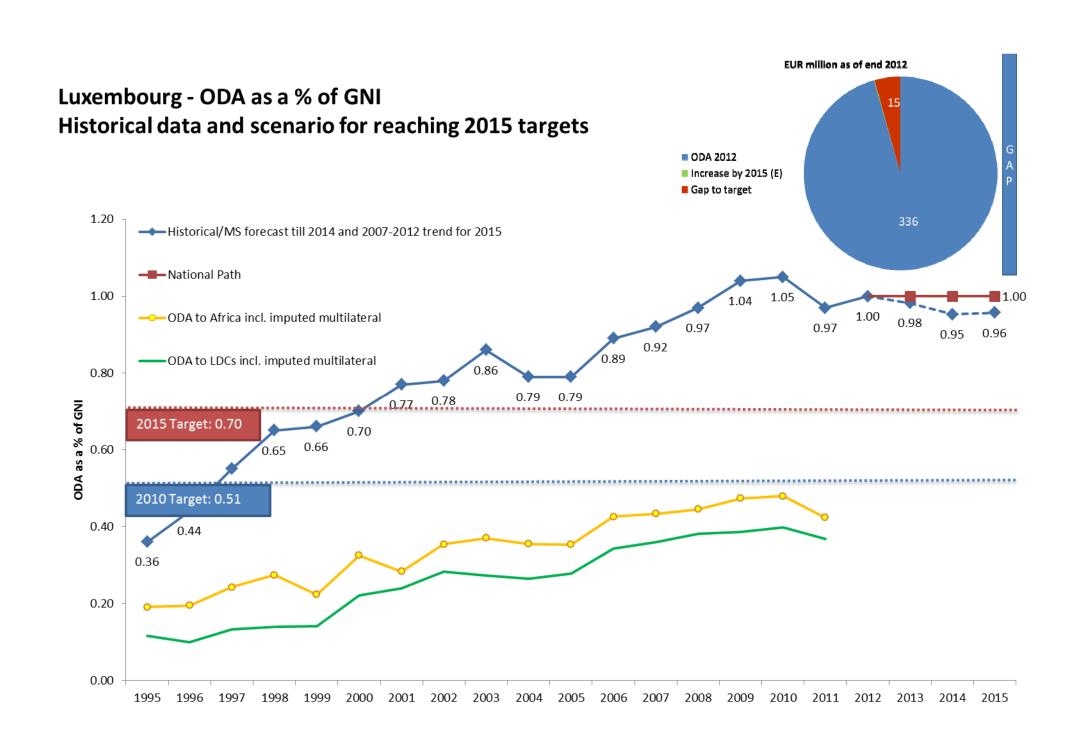

er States** 

Accompanying the document

## COMMUNICATION FROM THE COMMISSION TO THE EUROPEAN PARLIAMENT, THE COUNCIL, THE EUROPEAN ECONOMIC AND SOCIAL COMMITTEE AND THE COMMITTEE OF THE REGIONS

Beyond 2015: towards a comprehensive and integrated approach to financing poverty eradication and sustainable development

VOL 3

{COM(2013) 531 final}

EN EN

Hungary - ODA as a % of GNI Historical data and scenario for reaching 2015 targets EUR million as of end 2012 ODA 2012 → Historical/2007-2012 trend from 2013 Increase by 2015 (E) 1.00 ■ Gap to target 233 ---Linear increase in ODA volume 0.80 **ODA as a % of GNI** 0.40 0.33 2015 Target: 0.33 0.18 0.20 2010 Target: 0.17 0.13 0.03 0.11 0.10 0.08 0.08 0.07 0.00 1999 2000 2001 2002 2003 2004 2005 2007 2009 2010 2011 2012 2013 2014 2015















Poland - ODA as a % of GNI EUR million as of end 2012 Historical data and scenario for reaching 2015 targets 341 ODA 2012 Increase by 2015 (E) Historical/MS forecast for 2013 and 2007-2012 trend from ■ Gap to target 919 2014 1.00 ---- Linear increase in ODA volume ODA to Africa incl. imputed multilateral 0.80 ODA to LDCs incl. imputed multilateral **ODA as a % of GNI** 0.40 0.33 2015 Target: 0.33 0.20 2010 Target: 0.17 0.09 0.09 0.08 0.05 0.02 0.02 0.01 0.01 0.01 0.10 0.10 0.00 1997 2002 2003 2004 2005 2006 2007 2008 2009 2010 2011 2012 2013 2014 2015



Romania - ODA as a % of GNI EUR million as of end 2012 Historical data and scenario for reaching 2015 targets 113 ODA 2012 Historical/MS forecast till 2014 and 2007-Increase by 2015 (E) 2012 trend for 2015 1.00 ■ Gap to target 373 --