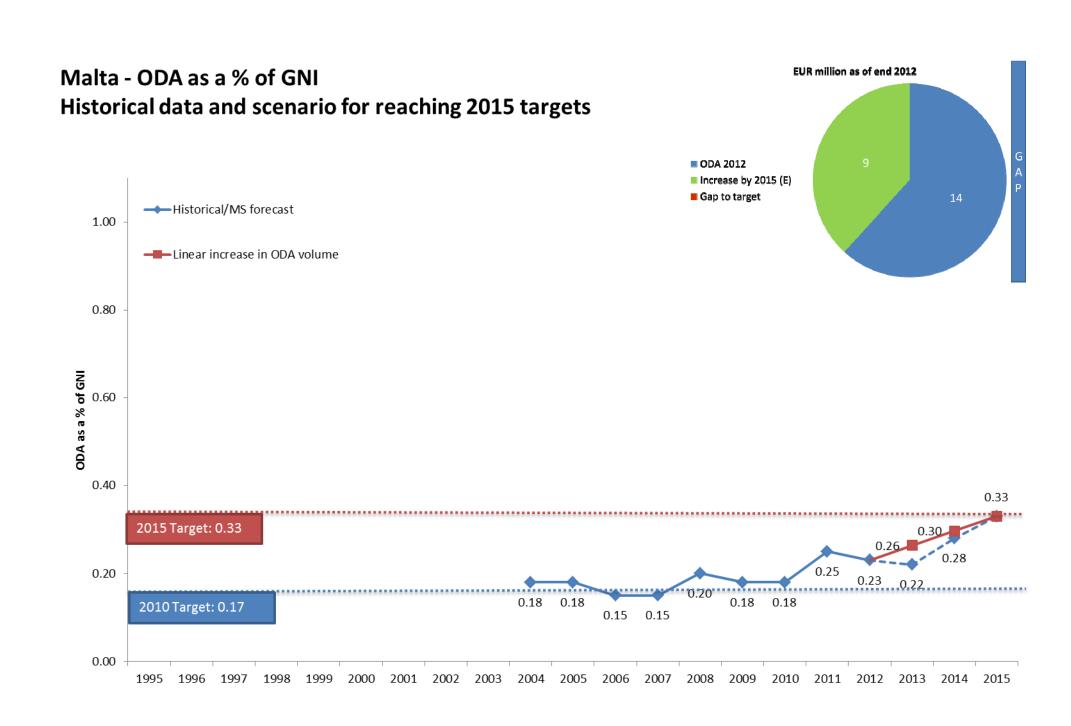

States** 

Accompanying the document

## COMMUNICATION FROM THE COMMISSION TO THE EUROPEAN PARLIAMENT, THE COUNCIL, THE EUROPEAN ECONOMIC AND SOCIAL COMMITTEE AND THE COMMITTEE OF THE REGIONS

Beyond 2015: towards a comprehensive and integrated approach to financing poverty eradication and sustainable development

VOL 3

{COM(2013) 531 final}

EN EN

Hungary - ODA as a % of GNI Historical data and scenario for reaching 2015 targets EUR million as of end 2012 ODA 2012 → Historical/2007-2012 trend from 2013 Increase by 2015 (E) 1.00 ■ Gap to target 233 ---Linear increase in ODA volume 0.80 **ODA as a % of GNI** 0.40 0.33 2015 Target: 0.33 0.18 0.20 2010 Target: 0.17 0.13 0.03 0.11 0.10 0.08 0.08 0.07 0.00 1999 2000 2001 2002 2003 2004 2005 2007 2009 2010 2011 2012 2013 2014 2015















Poland - ODA as a % of GNI EUR million as of end 2012 Historical data and scenario for reaching 2015 targets 341 ODA 2012 Increase by 2015 (E) Historical/MS forecast for 2013 and 2007-2012 trend from ■ Gap to target 919 2014 1.00 ---- Linear increase in ODA volume ODA to Africa incl. imputed multilateral 0.80 ODA to LDCs incl. imputed multilateral **ODA as a % of GNI** 0.40 0.33 2015 Target: 0.33 0.20 2010 Target: 0.17 0.09 0.09 0.08 0.05 0.02 0.02 0.01 0.01 0.01 0.10 0.10 0.00 1997 2002 2003 2004 2005 2006 2007 2008 2009 2010 2011 2012 2013 2014 2015



Romania - ODA as a % of GNI EUR million as of end 2012 Historical data and scenario for reaching 2015 targets 113 ODA 2012 Historical/MS forecast till 2014 and 2007-Increase by 2015 (E) 2012 trend for 2015 1.00 ■ Gap to target 373 ---L