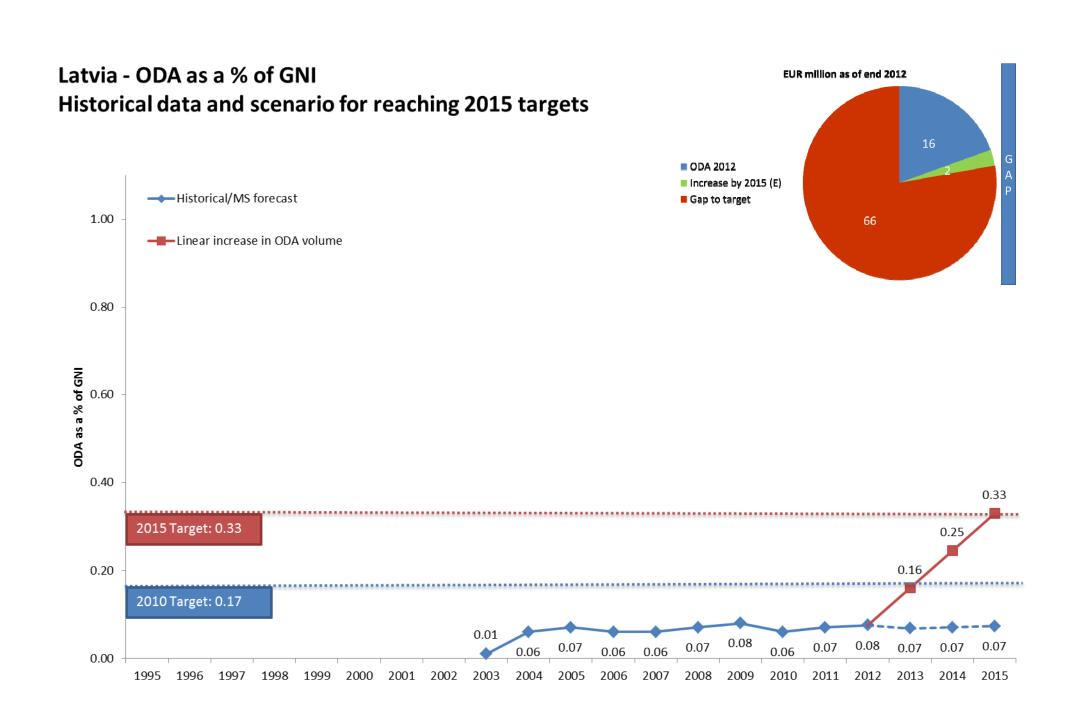

Poland - ODA as a % of GNI EUR million as of end 2012 Historical data and scenario for reaching 2015 targets 341 ODA 2012 Increase by 2015 (E) Historical/MS forecast for 2013 and 2007-2012 trend from ■ Gap to target 919 2014 1.00 ---- Linear increase in ODA volume ODA to Africa incl. imputed multilateral 0.80 ODA to LDCs incl. imputed multilateral **ODA as a % of GNI** 0.40 0.33 2015 Target: 0.33 0.20 2010 Target: 0.17 0.09 0.09 0.08 0.05 0.02 0.02 0.01 0.01 0.01 0.10 0.10 0.00 1997 2002 2003 2004 2005 2006 2007 2008 2009 2010 2011 2012 2013 2014 2015