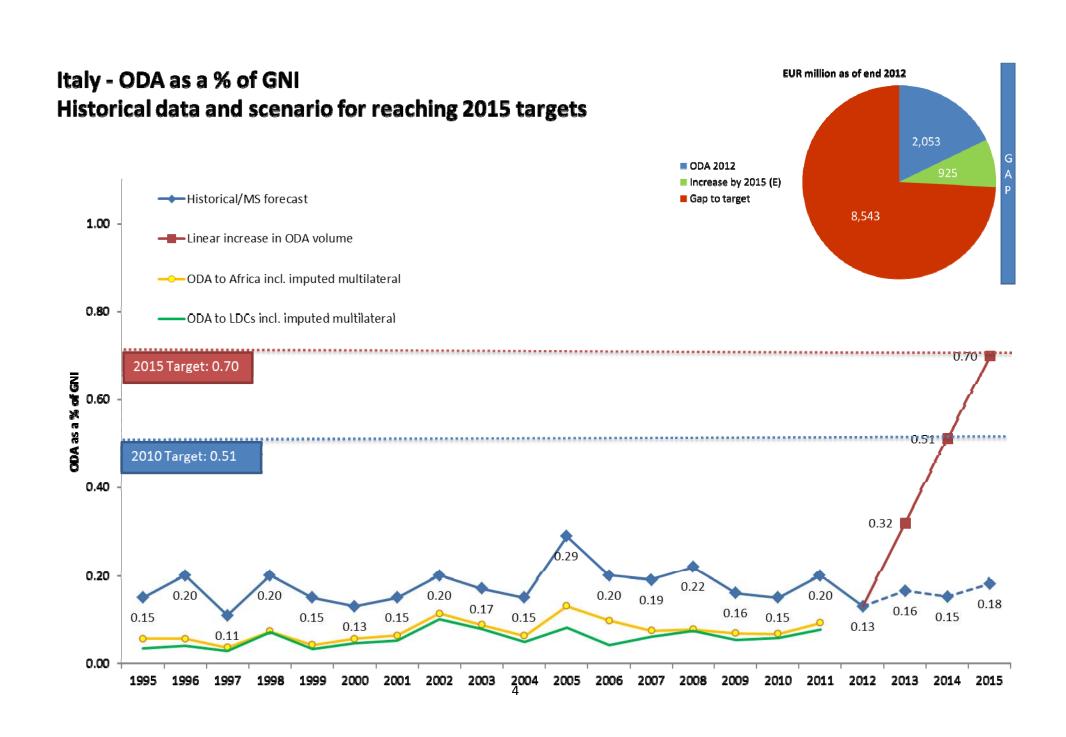

VOL 3

{COM(2013) 531 final}

EN EN

Hungary - ODA as a % of GNI Historical data and scenario for reaching 2015 targets EUR million as of end 2012 ODA 2012 → Historical/2007-2012 trend from 2013 Increase by 2015 (E) 1.00 ■ Gap to target 233 ---Linear increase in ODA volume 0.80 **ODA as a % of GNI** 0.40 0.33 2015 Target: 0.33 0.18 0.20 2010 Target: 0.17 0.13 0.03 0.11 0.10 0.08 0.08 0.07 0.00 1999 2000 2001 2002 2003 2004 2005 2007 2009 2010 2011 2012 2013 2014 2015