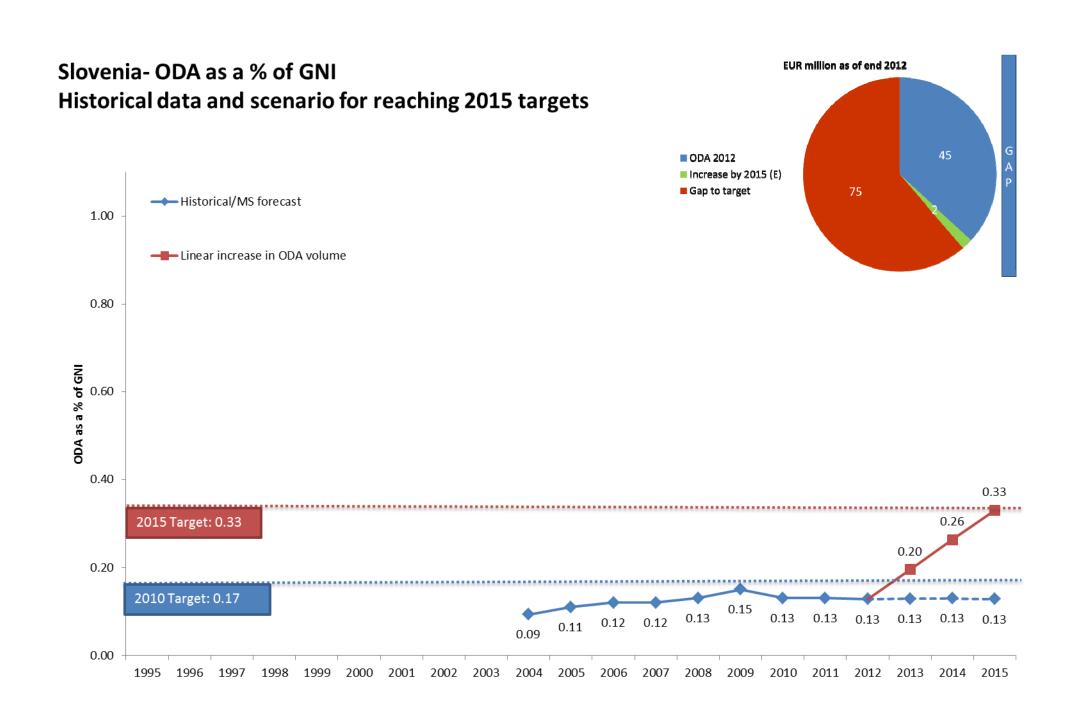

Poland - ODA as a % of GNI EUR million as of end 2012 Historical data and scenario for reaching 2015 targets 341 ODA 2012 Increase by 2015 (E) Historical/MS forecast for 2013 and 2007-2012 trend from ■ Gap to target 919 2014 1.00 ---- Linear increase in ODA volume ODA to Africa incl. imputed multilateral 0.80 ODA to LDCs incl. imputed multilateral **ODA as a % of GNI** 0.40 0.33 2015 Target: 0.33 0.20 2010 Target: 0.17 0.09 0.09 0.08 0.05 0.02 0.02 0.01 0.01 0.01 0.10 0.10 0.00 1997 2002 2003 2004 2005 2006 2007 2008 2009 2010 2011 2012 2013 2014 2015