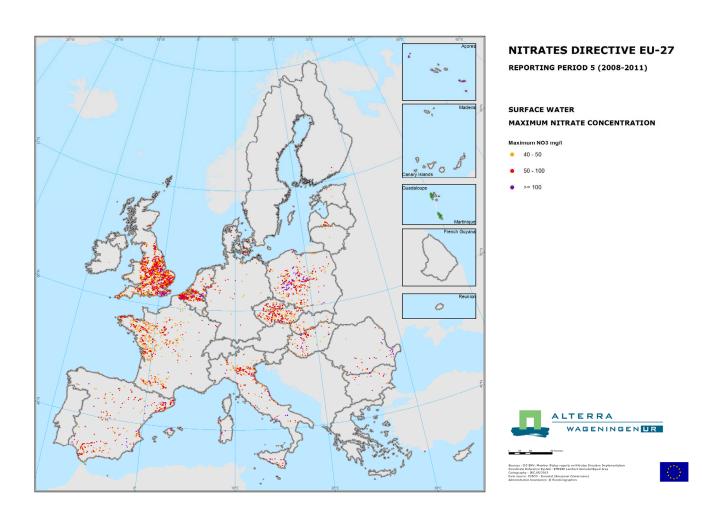

Map 6. Trends in surface fresh water nitrates concentrations between the reporting periods 2004-2007 and 2008-2011.

**Map 7.** Trophic status in surface waters for the reporting period 2008-2011.