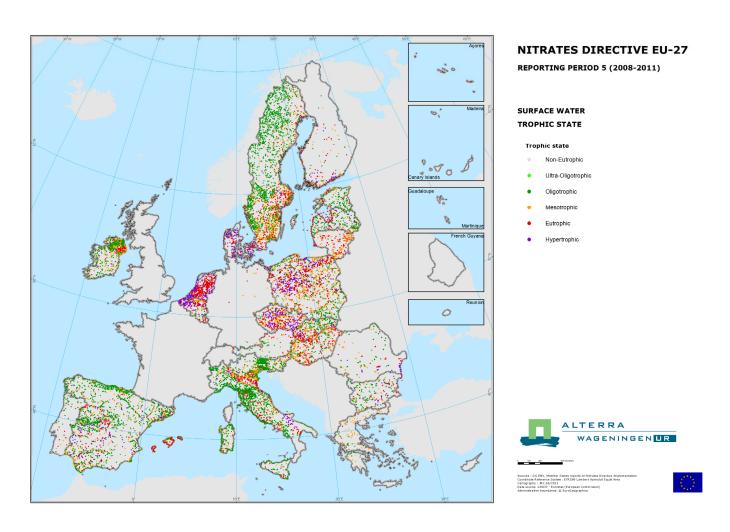

Map 6. Trends in surface fresh water nitrates concentrations between the reporting periods 2004-2007 and 2008-2011.

**Map 7.** Trophic status in surface waters for the reporting period 2008-2011.