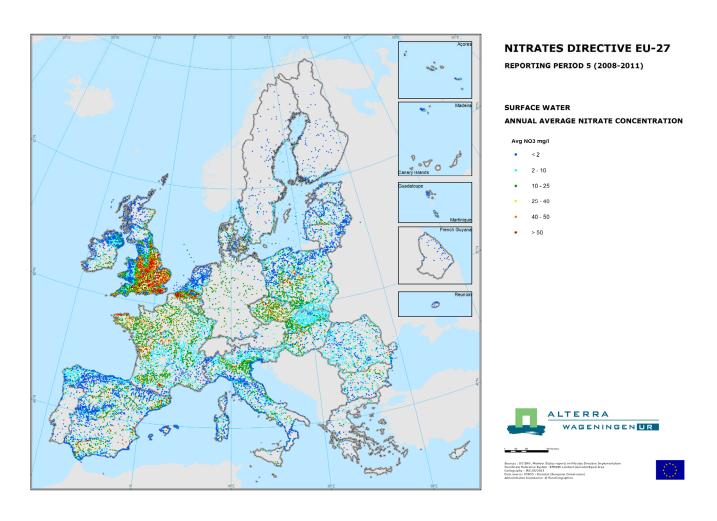

{COM(2013) 683 final}

EN EN

**Map 4.** Surface fresh water average nitrate concentrations for the reporting period 2008-2011.

**Map 5.** Surface fresh water maximum nitrate concentrations for the reporting period 2008-2011.