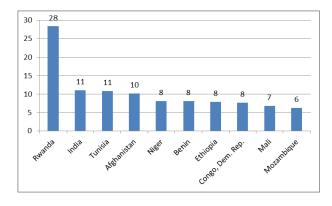

ponents with solid monitoring systems. CSOs' involvement in the process will be instrumental. Other donors, international organisations, NGOs and Ethiopian CSOs, generally speaking, appreciate the fairly high degree of European policy coherence and complementarity. They also appreciate the efforts of the EU, supported by individual Member States, in promoting nutrition as an integral part of food security and in increasingly emphasising the importance of addressing pastoral and livestock issues.

#### 3. ADDITIONAL CHARTS

#### Priority 1: Improve smallholder resilience and rural livelihoods





Figure 1: Pie chart (left): amount and percentage of support per continent. Graph (right): ten countries receiving the most support (EUR million)

**Priority 2: Support effective governance** 





Figure 2: Pie chart (left): amount and percentage of support per continent. Graph (right): ten countries receiving the biggest support (EUR million)

Priority 3: Support regional agriculture and food and nutrition security policies



Figure 3: The pie chart above shows the amount and percentage of support per continent. Since Priority 3 concerned regional policies, very few programmes under this priority were implemented at country level (7%), and the countries receiving the biggest support were not presented.

Priority 4: Strengthen social protection mechanisms for food and nutrition security, particularly for vulnerable population groups





Figure 4: Pie chart (left): amount and percentage of support per continent; Graph (right): ten countries receiving the most support (EUR million