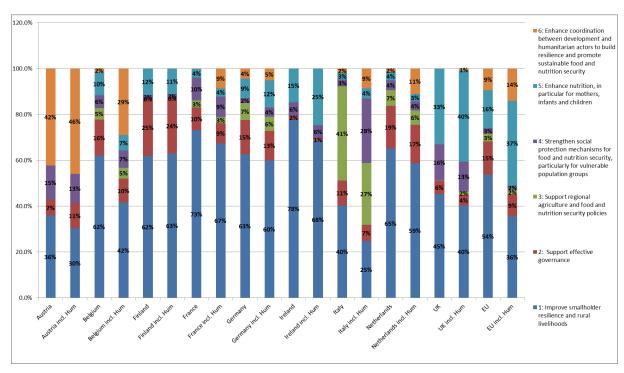

Table 1: Level of implementation per priority

Fig. 1: Impact of humanitarian assistance on the share of each priority: percentage of support per priority for each Member State for development interventions (left bar for each Member State) and development plus humanitarian interventions (right bar for each Member State).

The separation of humanitarian programmes from the development ones is based on DAC codes: programmes with 'Humanitarian aid' DAC codes (72010- Material relief assistance and services; 72040- Emergency food aid; 72050- Relief coordination; protection and support services; 73010- Reconstruction relief and rehabilitation; 74010- Disaster prevention and preparedness), as well as food assistance from France with DAC code 52010 'Food aid/Food security programmes', have been separated. Humanitarian assistance falls mostly under priority 5: Enhance nutrition, in particular for mothers, infants and children, and priority 6: Enhance coordination between development and humanitarian actors to build resilience and promote sustainable food and nutrition security. For some donors, humanitarian assistance is mostly one or the other (for example, Ireland's humanitarian assistance is mostly related to priority 5 while it is mostly related to priority 6 for Belgium).