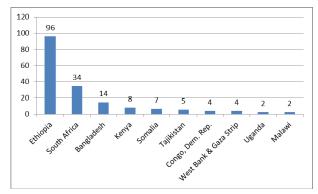

of support per continent. Graph (right): ten countries receiving the most support (EUR million)

**Priority 2: Support effective governance** 





Figure 2: Pie chart (left): amount and percentage of support per continent. Graph (right): ten countries receiving the biggest support (EUR million)

Priority 3: Support regional agriculture and food and nutrition security policies



Figure 3: The pie chart above shows the amount and percentage of support per continent. Since Priority 3 concerned regional policies, very few programmes under this priority were implemented at country level (7%), and the countries receiving the biggest support were not presented.

Priority 4: Strengthen social protection mechanisms for food and nutrition security, particularly for vulnerable population groups





Figure 4: Pie chart (left): amount and percentage of support per continent; Graph (right): ten countries receiving the most support (EUR million)

Priority 5 Enhance nutrition, in particular for mothers, infants and children





Figure 5: Pie chart (left): amount and percentage of support per continent; Graph (right): ten countries receiving the most support (EUR million)

Priority 6: Enhance coordination between development and humanitarian actors to build resilience and promote sustainable food and nutrition security





Figure 6: Pie chart (left): amount and percentage of support per continent; Graph (right): ten countries receiving the most support (EUR million)

# National Report on implementing EU food and nutrition security policy commitments Inputs for the EU consolidated repor