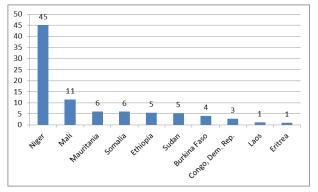

ammes under this priority were implemented at country level (7%), and the countries receiving the biggest support were not presented.

Priority 4: Strengthen social protection mechanisms for food and nutrition security, particularly for vulnerable population groups





Figure 4: Pie chart (left): amount and percentage of support per continent; Graph (right): ten countries receiving the most support (EUR million)

Priority 5 Enhance nutrition, in particular for mothers, infants and children





Figure 5: Pie chart (left): amount and percentage of support per continent; Graph (right): ten countries receiving the most support (EUR million)

Priority 6: Enhance coordination between development and humanitarian actors to build resilience and promote sustainable food and nutrition security





Figure 6: Pie chart (left): amount and percentage of support per continent; Graph (right): ten countries receiving the most support (EUR million)

# National Report on implementing EU food and nutrition security policy commitments Inputs for the EU consolidated report

#### I) BACKGROUND AND CONTEXT

In 2010, the EU adopted a policy framework for food security built around the four pillars of food security, which was endorsed by the Council.<sup>2</sup>

In its Conclusions, the Council re-emphasised and highlighted certain priorities for the EU and its Member States, and underlined

'[...] the need for coordination within the EU and its Member States regarding different food security and nutrition initiatives, including the operationalisation of this policy framework, and invites the Com