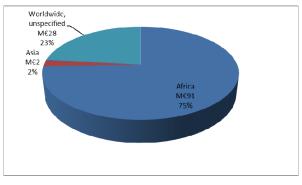

#### 1. ADDITIONAL FIGURES AND CHARTS

|                                                                                                                                             | Country | Regional | Global | Total |
|---------------------------------------------------------------------------------------------------------------------------------------------|---------|----------|--------|-------|
| 1: Improve smallholder resilience and rural livelihoods                                                                                     | 62 %    | 5 %      | 34%    | 100%  |
| 2: Support effective governance                                                                                                             | 63 %    | 13 %     | 25 %   | 100%  |
| 3: Support regional agriculture and food and nutrition security policies                                                                    | 7%      | 51%      | 42%    | 100%  |
| 4: Strengthen social protection mechanisms for food and nutrition security, particularly for vulnerable population groups                   | 96%     | 0%       | 4%     | 100%  |
| 5: Enhance nutrition, in particular for mothers, infants and children                                                                       | 80%     | 3%       | 17%    | 100%  |
| 6: Enhance coordination between development and humanitarian actors to build resilience and promote sustainable food and nutrition security | 75 %    | 1 %      | 23 %   | 100%  |
| Total                                                                                                                                       | 64 %    | 7 %      | 28%    | 100%  |

Table 1: Level of implementation per priority

Fig. 1: Impact of humanitarian assistance on the share of each priority: percentage of support per priority for each Member State for development interventions (left bar for each Member State) and development plus humanitarian interventions (right bar for each Member State).

The separation of humanitarian programmes from the development ones is based on DAC codes: programmes with 'Humanitarian aid' DAC codes (72010- Material relief assistance and services; 72040- Emergency food aid; 72050- Relief coordination; protection and support services; 73010- Reconstruction relief and rehabilitation; 74010- Disaster prevention and preparedness), as well as food assistance from France with DAC code 52010 'Food aid/Food security programmes', have been separated. Humanitarian assistance falls mostly under priority 5: Enhance nutrition, in particular for mothers, infants and children, and priority 6: Enhance coordination between development and humanitarian actors to build resilience and promote sustainable food and nutrition security. For some donors, humanitarian assistance is mostly one or the other (for example, Ireland's humanitarian assistance is mostly related to priority 5 while it is mostly related to priority 6 for Belgium).