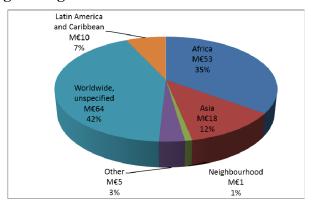

coherence and complementarity. They also appreciate the efforts of the EU, supported by individual Member States, in promoting nutrition as an integral part of food security and in increasingly emphasising the importance of addressing pastoral and livestock issues.

#### 3. ADDITIONAL CHARTS

#### Priority 1: Improve smallholder resilience and rural livelihoods





Figure 1: Pie chart (left): amount and percentage of support per continent. Graph (right): ten countries receiving the most support (EUR million)

**Priority 2: Support effective governance** 





Figure 2: Pie chart (left): amount and percentage of support per continent. Graph (right): ten countries receiving the biggest support (EUR million)

Priority 3: Support regional agriculture and food and nutrition security policies



Figure 3: The pie chart above shows the amount and percentage of support per continent. Since Priority 3 concerned regional policies, very few programmes under this priority were implemented at country level (7%), and the countries receiving the biggest support were not presented.

Priority 4: Strengthen social protection mechanisms for food and nutrition security, particularly for vulnerable population groups





Figure 4: Pie chart (left): amount and percentage of support per continent; Graph (right): ten countries receiving the most support (EUR million)

Priority 5 Enhance nutrition, in particular for mothers, infants and children





Figure 5: Pie chart (left): amount and percentage of support per continent; Graph (right): ten countries receiving the most support (EUR million)

Pr