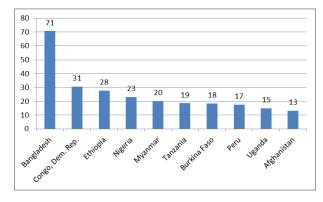

(right): ten countries receiving the biggest support (EUR million)

Priority 3: Support regional agriculture and food and nutrition security policies



Figure 3: The pie chart above shows the amount and percentage of support per continent. Since Priority 3 concerned regional policies, very few programmes under this priority were implemented at country level (7%), and the countries receiving the biggest support were not presented.

Priority 4: Strengthen social protection mechanisms for food and nutrition security, particularly for vulnerable population groups





Figure 4: Pie chart (left): amount and percentage of support per continent; Graph (right): ten countries receiving the most support (EUR million)

Priority 5 Enhance nutrition, in particular for mothers, infants and children





Figure 5: Pie chart (left): amount and percentage of support per continent; Graph (right): ten countries receiving the most support (EUR million)

Priority 6: Enhance coordination between development and humanitarian actors to build resilience and promote sustainable food and nutrition security





Figure 6: Pie chart (left): amount and percentage of support per continent; Graph (right): ten countries receiving the most support (EUR million)

# National Report on implementing EU food and nutrition security policy commitments Inputs for the EU consolidated report

#### I) BACKGROUND AND CONTEXT

In 2010, the EU adopted a policy framework for food security built around the four pillars of food security, which was endorsed by the Council.<sup>2</sup>

In its Conclusions, the Council re-emp