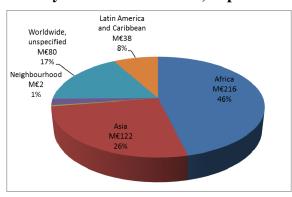

#### 1. ADDITIONAL FIGURES AND CHARTS

|                                                                                                                                             | Country | Regional | Global | Total |
|---------------------------------------------------------------------------------------------------------------------------------------------|---------|----------|--------|-------|
| 1: Improve smallholder resilience and rural livelihoods                                                                                     | 62 %    | 5 %      | 34%    | 100%  |
| 2: Support effective governance                                                                                                             | 63 %    | 13 %     | 25 %   | 100%  |
| 3: Support regional agriculture and food and nutrition security policies                                                                    | 7%      | 51%      | 42%    | 100%  |
| 4: Strengthen social protection mechanisms for food and nutrition security, particularly for vulnerable population groups                   | 96%     | 0%       | 4%     | 100%  |
| 5: Enhance nutrition, in particular for mothers, infants and children                                                                       | 80%     | 3%       | 17%    | 100%  |
| 6: Enhance coordination between development and humanitarian actors to build resilience and promote sustainable food and nutrition security | 75 %    | 1 %      | 23 %   | 100%  |
| Total                                                                                                                                       | 64 %    | 7 %      | 28%    | 100%  |

Table 1: Level of implementation per priority

Fig. 1: Impact of humanitarian assistance on the share of each priority: percentage of support per priority for each Member State for development interventions (left bar for each Member State) and development plus humanitarian interventions (right bar for each Member State).