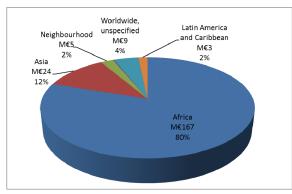

e of support per continent. Graph (right): ten countries receiving the most support (EUR million)

**Priority 2: Support effective governance** 





Figure 2: Pie chart (left): amount and percentage of support per continent. Graph (right): ten countries receiving the biggest support (EUR million)

Priority 3: Support regional agriculture and food and nutrition security policies



Figure 3: The pie chart above shows the amount and percentage of support per continent. Since Priority 3 concerned regional policies, very few programmes under this priority were implemented at country level (7%), and the countries receiving the biggest support were not presented.

Priority 4: Strengthen social protection mechanisms for food and nutrition security, particularly for vulnerable population groups





Figure 4: Pie chart (left): amount and percentage of support per continent; Graph (right): ten countries receiving the most support (EUR million)

Priority 5 Enhance nutrition, in particular for mothers, infants and children





Figure 5: Pie chart (left): amount and percentage of support per continent; Graph (right): ten countries receiving the most support (EUR million)

Priority 6: Enhance coordination between development and humanitarian actors to build resilience and promote sustainable food and nutrition security





Figure 6: Pie chart (left): amount and percentage of support per continent; Graph (right): ten countries receiving the most support (EUR million)

# National Report on implementing EU food and nutrition security policy commitments Inputs for the EU consolidated rep