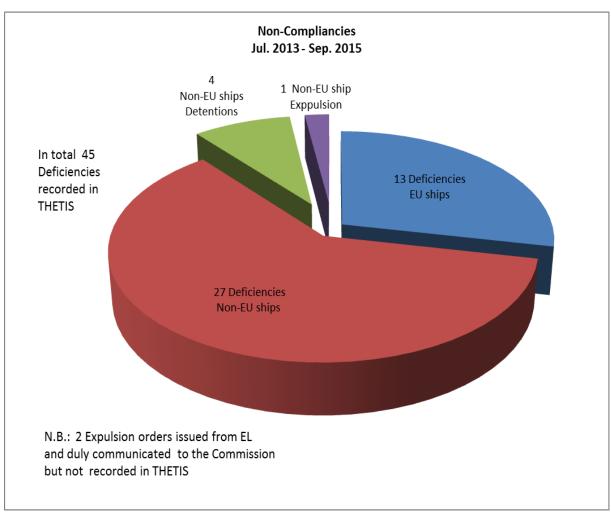

## <u>ANNEX-B – THETIS recorded Deficiencies</u>

Insurance related Deficiencies – July 2013 until September 2015 (included)

|                 | Action taken                                                                      |                 |           |                                                                                                                                                                                                                                                                     |  |
|-----------------|-----------------------------------------------------------------------------------|-----------------|-----------|---------------------------------------------------------------------------------------------------------------------------------------------------------------------------------------------------------------------------------------------------------------------|--|
| Country         | Inspection – issued deficiencies (including detainable deficiencies - expulsions) | EU<br>Detention | Expulsion | Explanatory notes                                                                                                                                                                                                                                                   |  |
| Belgium         | 5                                                                                 | 2               | 0         | BE recorded 5 EU (Insurance) deficiencies and issued a detention order under the Directive in two cases.                                                                                                                                                            |  |
| Croatia         | 1                                                                                 | 0               | 0         |                                                                                                                                                                                                                                                                     |  |
| Denmark         | 5                                                                                 | 0               | 0         |                                                                                                                                                                                                                                                                     |  |
| Germany         | 12                                                                                | 0               | 0         |                                                                                                                                                                                                                                                                     |  |
| Greece*         | 0                                                                                 | 0               | 0         | *EL has not reported <b>two</b> expulsion cases in THETIS-I, which were however notified through SSN. The expulsion orders were subsequently lifted; however, there is no reference to these in THETIS-I as they predated the establishment of the THETIS-I module. |  |
| Ireland         | 1                                                                                 | 0               | 0         |                                                                                                                                                                                                                                                                     |  |
| Italy           | 6                                                                                 | 0               | 0         |                                                                                                                                                                                                                                                                     |  |
| Lithuania       | 1                                                                                 | 0               | 0         |                                                                                                                                                                                                                                                                     |  |
| Netherlan<br>ds | 3                                                                                 | 0               | 0         |                                                                                                                                                                                                                                                                     |  |
| Poland          | 2                                                                                 | 0               | 0         |                                                                                                                                                                                                                                                                     |  |

|                   | Action taken                                                                      |                 |           |                                                                                               |
|-------------------|-----------------------------------------------------------------------------------|-----------------|-----------|-----------------------------------------------------------------------------------------------|
| Country           | Inspection – issued deficiencies (including detainable deficiencies - expulsions) | EU<br>Detention | Expulsion | Explanatory notes                                                                             |
| Romania           | 2                                                                                 | 0               | 1         | RO recorded 2 EU (Insurance) deficiencies and issued one expulsion order in one case.         |
| Slovenia          | 1                                                                                 | 1               | 0         | SI recorded 1 EU (Insurance) deficiency and issued an EU (Insurance) detention in this case.  |
| Spain             | 5                                                                                 | 1               | 0         | ES recorded 5 EU (Insurance) deficiencies and issued an EU (Insurance) detention in one case. |
| United<br>Kingdom | 1                                                                                 | 0               | 0         |                                                                                               |
| Totals            | 45                                                                                | 4               | 1         | Note for the missing countries: Inspections were performed, but no deficiencies were issued.  |