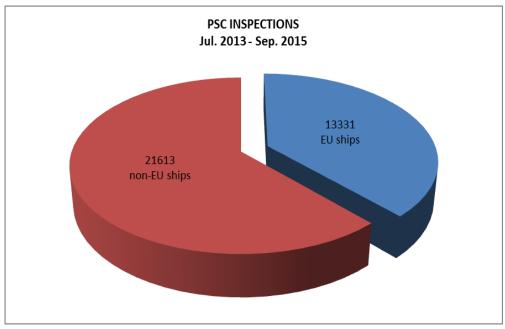

## ANNEX-A-THETIS-I recorded Inspections

PSC Inspections by EU Member States – July 2013 until September 2015 (included)

| Year                   | PSC inspections on EU<br>ships by EU MS | PSC inspections on non-<br>EU ships by EU MS | Total number of PSC<br>Inspections by EU MS |
|------------------------|-----------------------------------------|----------------------------------------------|---------------------------------------------|
| 2013 (from 1/7/12013)  | 2727                                    | 4541                                         | 7268                                        |
| 2014                   | 6014                                    | 9825                                         | 15839                                       |
| 2015 (until 30/9/2015) | 4590                                    | 7247                                         | 11837                                       |
| Totals                 | 13331                                   | 21613                                        | 34944                                       |