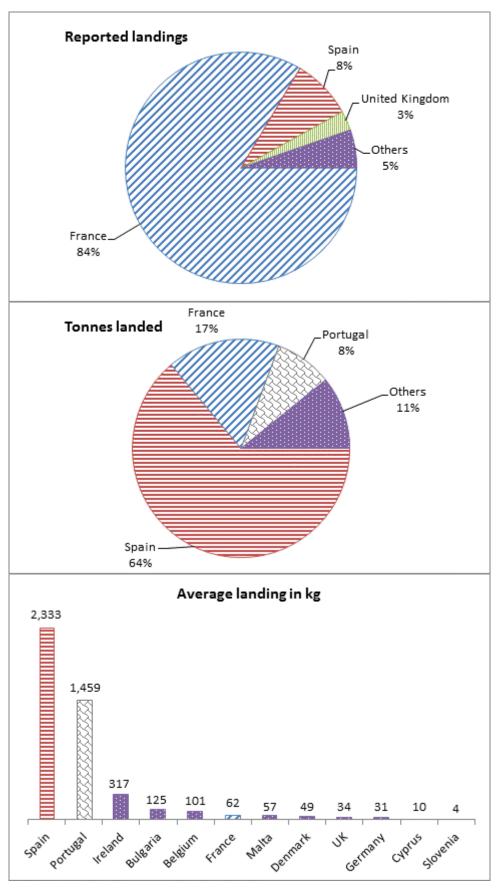

Table 3: Reported shark landings and volume by Member States in 2013 and 2014  $\,$ 

|                | 2013<br>Landings<br>(no.) | Landings (tonnes) | Kg per<br>landing | 2014<br>Landings<br>(no.) | Landings (tonnes) | Kg per<br>landing |
|----------------|---------------------------|-------------------|-------------------|---------------------------|-------------------|-------------------|
| Spain          | 26,394                    | 61,572            | 2,333             | 32,082                    | 59,251            | 1,847             |
| Portugal       | 5,632                     | 8,218             | 1,459             | n/a                       | n/a               | n/a               |
| Ireland        | 4,310                     | 1,367             | 317               | 4,303                     | 1,437             | 334               |
| Bulgaria       | 247                       | 31                | 125               | n/a                       | n/a               | n/a               |
| Belgium        | 4,783                     | 483               | 101               | n/a                       | 527               | n/a               |
| France         | 261,040                   | 16,085            | 62                | n/a                       | n/a               | n/a               |
| Malta          | 345                       | 20                | 57                | n/a                       | n/a               | n/a               |
| Denmark        | 428                       | 21                | 49                | n/a                       | n/a               | n/a               |
| United Kingdom | 8,572                     | 289               | 34                | 14,313                    | 1,634             | 114               |
| Germany        | 10                        | 0.3               | 31                | 25                        | 1.8               | 71                |
| Cyprus         | 381                       | 3.9               | 10                | 312                       | 11.2              | 36                |
| Slovenia       | 457                       | 1.7               | 4                 | 444                       | 1.9               | 4                 |
| Estonia        | 0                         | 0                 | 0                 | 3                         | 246               | 81,999            |
| Total          | 312,599                   | 88,170            | 282               | 51,482                    | 62,582            | 1,222             |

Notes: Based on Table 2.

Figure 2: Reported shark landings and volume by Member States in 2013

Notes: For the underlying data see Table 3.

Table 4: Reported landing volumes (in tonnes) in 2013 by selected species