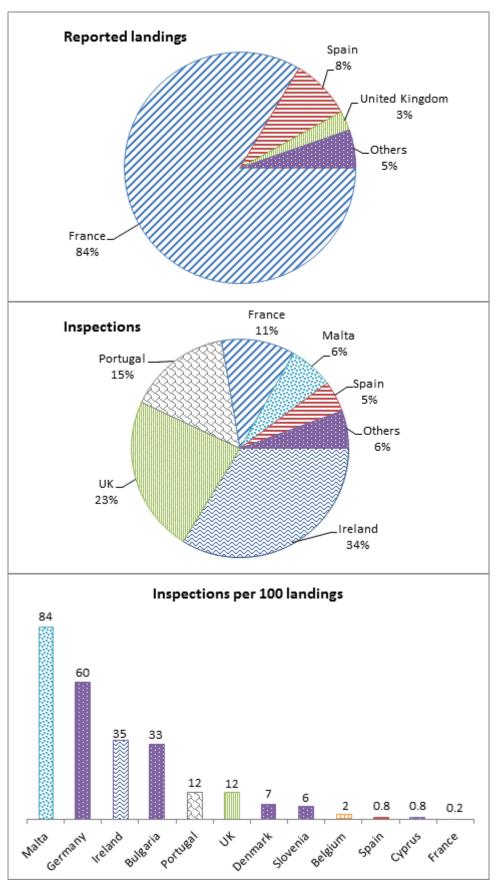

|                | 2013           |                   |                        | 2014           |                   |                        |
|----------------|----------------|-------------------|------------------------|----------------|-------------------|------------------------|
|                | Landings (no.) | Inspections (no.) | Insp. per<br>100 land. | Landings (no.) | Inspections (no.) | Insp. per<br>100 land. |
| Malta          | 345            | 291               | 84.3                   | n/a            | n/a               | n/a                    |
| Germany        | 10             | 6                 | 60.0                   | 25             | 7                 | 28.0                   |
| Ireland        | 4,310          | 1,490             | 34.6                   | 4,303          | 1,274             | 29.6                   |
| Bulgaria       | 247            | 81                | 32.8                   | n/a            | n/a               | n/a                    |
| Portugal       | 5,632          | 676               | 12.0                   | n/a            | n/a               | n/a                    |
| United Kingdom | 8,572          | 1,025             | 12.0                   | 14,313         | 1,184             | 8.3                    |
| Denmark        | 428            | 29                | 6.8                    | n/a            | n/a               | n/a                    |
| Slovenia       | 457            | 27                | 5.9                    | 444            | 46                | 10.4                   |
| Belgium        | 4,783          | 102               | 2.1                    | n/a            | (83)              | n/a                    |
| Cyprus         | 381            | 3                 | 0.8                    | 312            | 0                 | 0                      |
| Spain          | 26,394         | 204               | 0.8                    | 32,082         | 131               | 0.4                    |
| France         | 261,040        | 480               | 0.2                    | n/a            | n/a               | n/a                    |
| Estonia        | 0              | 0                 | 0                      | 3              | 3                 | 100                    |
| Total          | 312,599        | 4,414             | 1.4                    | 51,482         | 2,725             | 5.3                    |

Notes: Based on Table 2.

Figure 4: Reported shark landings and inspections by Member States in 2013

Notes: For the underlying data see Table 5.