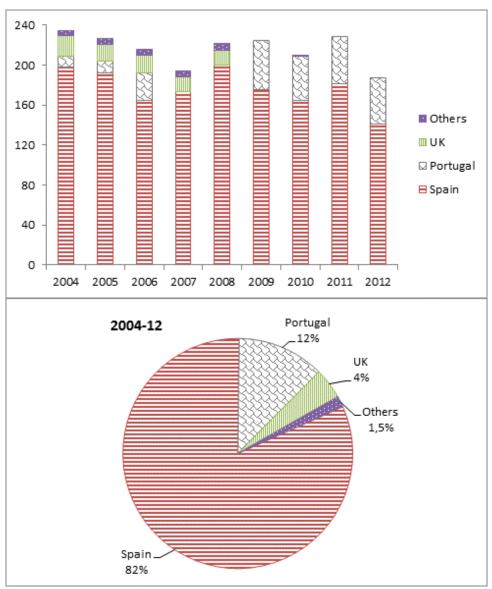

Table 1: Special permits issued by Member States between 2004 and 2012 under the old Regulation (EC) 1185/2003

|                   | 2004         | 2005        | 2006         | 2007         | 2008               | 2009        | 2010        | 2011        | 2012 | 2004-12 |
|-------------------|--------------|-------------|--------------|--------------|--------------------|-------------|-------------|-------------|------|---------|
| Coastal Member St | tates that i | ssued spec  | cial fishing | g permits (  | ordered b <u>:</u> | v total nun | ıber of per | rmits issue | d)   |         |
| Spain             | 198          | 192         | 164          | 173          | 200                | 175         | 164         | 181         | 141  | 1,588   |
| Portugal          | 11           | 12          | 28           | NR           | NR                 | 49          | 45          | 47          | 46   | 238     |
| United Kingdom    | 20           | 16          | 18           | 15           | 15                 | 0           | 0           | NR          | NR   | 84      |
| Germany           | 3            | 5           | 5            | 5            | 5                  | 0           | 0           | 0           | 0    | 23      |
| Lithuania         | 0            | 1           | 1            | 1            | 1                  | 0           | NR          | NR          | NR   | 4       |
| Estonia           | 2            | 0           | 0            | 0            | 0                  | 0           | 0           | NR          | NR   | 2       |
| Cyprus            | 0            | 0           | 0            | 0            | 0                  | 0           | 1           | 0           | NR   | 1       |
| Total             | 234          | 226         | 216          | 194          | 221                | 224         | 210         | 228         | 187  | 1,940   |
| Coastal Member Si | tates that d | did not rep | ort or issu  | ie special j | fishing per        | mits (orde  | red alpha   | betically)  |      |         |
| Belgium           | 0            | 0           | 0            | 0            | 0                  | 0           | NR          | 0           | NR   |         |
| Bulgaria          | nMS          | nMS         | nMS          | 0            | NR                 | 0           | 0           | 0           | 0    |         |
| Croatia           | nMS          | nMS         | nMS          | nMS          | nMS                | nMS         | nMS         | nMS         | nMS  |         |
| Denmark           | 0            | 0           | 0            | 0            | 0                  | 0           | NR          | NR          | NR   |         |
| Finland           | 0            | 0           | 0            | 0            | 0                  | 0           | 0           | NR          | NR   |         |
| France            | 0            | 0           | 0            | NR           | NR                 | NR          | NR          | NR          | NR   |         |
| Greece            | 0            | 0           | 0            | 0            | 0                  | 0           | 0           | NR          | NR   |         |
| Ireland           | 0            | 0           | 0            | 0            | 0                  | 0           | NR          | 0           | NR   |         |
| Italy             | 0            | 0           | 0            | 0            | 0                  | NR          | NR          | NR          | NR   |         |
| Latvia            | 0            | 0           | 0            | 0            | 0                  | 0           | 0           | NR          | NR   |         |
| Malta             | 0            | 0           | 0            | NR           | NR                 | NR          | NR          | NR          | NR   |         |
| Netherlands       | 0            | 0           | 0            | 0            | 0                  | NR          | NR          | 0           | NR   |         |
| Poland            | 0            | 0           | 0            | 0            | 0                  | NR          | 0           | NR          | NR   |         |
| Romania           | nMS          | nMS         | nMS          | 0            | 0                  | 0           | 0           | NR          | NR   |         |
| Slovenia          | 0            | 0           | 0            | 0            | 0                  | 0           | NR          | 0           | NR   |         |
| Sweden            | 0            | 0           | NR           | NR           | NR                 | NR          | NR          | NR          | NR   |         |

*Notes*: "NR" = no report submitted to the Commission; "nMS" = country had not been an EU Member State yet; No statistics were kept for landlocked Member States (Austria, Czech Republic, Hungary, Luxemburg, Slovakia).

Figure 1: Special permits issued by Member States between 2004 and 2012 under the old Regulation (EC) 1185/2003

*Notes:* For the underlying data see Table 1.

Table 2: Coastal Member States' reporting since 2013 under the new Regulation (EU) 605/2013