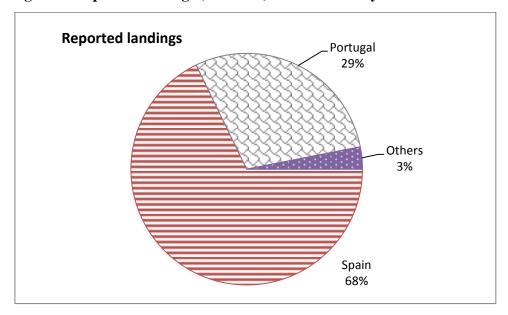

|     | BE   | BG   | CY    | DE   | DK   | ES     | FR    | IE  | MT   | NL   | PT    | UK   | Total  |
|-----|------|------|-------|------|------|--------|-------|-----|------|------|-------|------|--------|
| ALV |      |      |       |      |      |        | 39.8  |     |      |      |       |      | 40     |
| BSH |      |      | 255   |      |      | 14,962 | 223   | 1.9 | 2.6  |      | 6,420 | 199  | 22,064 |
| CMO |      |      |       |      |      |        | 266   |     |      |      |       |      | 266    |
| CWZ |      |      | 19.0  |      |      |        |       |     |      |      |       |      | 19     |
| DGH |      |      |       |      |      | 0.3    | 14.4  |     |      | 0.1  |       | 30.9 | 46     |
| DGS |      | 31.0 |       | 0.2  | 20.2 | 0.3    |       |     | 0.4  | 1.9  | 3.5   |      | 57     |
| DGX |      |      | 254   | 0.1  |      | 9.6    | 6.4   |     |      |      |       |      | 270    |
| DGZ |      |      | 33.0  |      |      | 1.1    |       |     | 0.8  |      |       |      | 35     |
| GAG |      |      |       |      | 1.0  | 21.2   | 321   |     |      | 8.8  |       | 0.00 | 352    |
| GAU |      |      |       |      |      | 10.6   | 0.01  |     |      |      |       |      | 11     |
| GUP |      |      | 6.0   |      |      | 2.2    |       |     | 0.1  |      |       |      | 8      |
| GUZ |      |      | 45.1  |      |      |        |       |     |      |      |       |      | 45     |
| HYD |      |      |       |      |      |        | 97.3  |     |      |      |       |      | 97     |
| JRS |      |      |       |      |      |        | 7.1   |     |      |      |       |      | 7      |
| LMA |      |      |       |      |      | 96.7   |       |     |      |      | 2.8   |      | 100    |
| MAK |      |      |       |      |      | 0.3    | 13.4  |     |      |      |       |      | 14     |
| MSK |      |      |       |      |      | 62.4   |       |     |      |      |       |      | 62     |
| QUB |      |      |       |      |      | 51.0   |       |     | 10.4 |      |       |      | 61     |
| RAJ |      |      | 2,245 |      |      |        | 449   |     |      |      |       |      | 2,694  |
| RJC |      |      |       |      |      |        | 1,579 |     |      |      |       |      | 1,579  |
| RJE |      |      |       |      |      |        | 66.1  |     |      |      |       |      | 66     |
| RJF |      |      |       |      |      |        | 159   |     |      |      |       |      | 159    |
| RJH |      |      |       |      |      |        | 415   |     |      |      |       |      | 415    |
| RJI |      |      |       |      |      |        | 61.4  |     |      |      |       |      | 61     |
| RJM |      |      |       |      |      |        | 1,190 |     |      |      |       |      | 1,190  |
| RJN |      |      |       |      |      |        | 2,222 |     |      |      |       |      | 2,222  |
| RJO |      |      |       |      |      |        | 29.3  |     |      |      |       |      | 29     |
| SCL | 453  |      |       |      |      | 35.9   | 214   |     |      | 1.2  |       |      | 704    |
| SDV |      |      |       |      |      | 0.9    | 3,071 |     |      | 24.7 |       |      | 3,096  |
| SHO |      |      |       |      |      | 17.5   |       |     |      |      |       |      | 17     |
| SKH | 9.0  |      |       | 0.04 | 0.01 | 0.3    | 5.9   |     |      |      |       |      | 15     |
| SKX |      |      | 10.0  |      |      | 0.02   |       |     |      |      |       |      | 10     |
| SMA |      |      |       |      |      | 2,439  | 5.0   |     | 0.03 |      | 1,159 | 46.0 | 3,649  |
| SMD |      |      |       |      |      | 1.6    |       |     | 1.5  |      |       | 2.6  | 6      |
| SRX |      |      | 975   |      |      |        | 28.0  |     |      |      |       |      | 1,002  |
| SYC |      |      |       |      |      | 452    | 5,321 |     | 0.1  | 39.1 |       | 3.2  | 5,816  |
| SYT | 21.4 |      |       |      |      | 0.1    | 226   |     |      |      |       |      | 248    |
| SYX |      |      |       |      |      | 196    | 16.3  |     |      |      |       | 1.0  | 213    |
| TIG |      |      |       |      |      | 5.7    |       |     |      | 0.3  |       |      | 6      |
| TOE |      |      | 7.0   |      |      |        |       |     |      |      |       |      | 7      |
| TRK |      |      | 10.0  |      |      | 0.8    |       |     |      |      |       |      | 11     |
| TTR |      |      |       |      |      |        | 24.2  |     |      |      |       |      | 24     |

*Notes:* Only species with a total reported landing of more than 5 tonnes were included; for the underlying data see the individual Member States' reports online (footnote 4 in the main text). Species are identified by their 3-alpha code from the FAO's ASFIS list; see <a href="http://www.fao.org/fishery/collection/asfis/en">http://www.fao.org/fishery/collection/asfis/en</a>. For the country codes see <a href="http://publications.europa.eu/code/pdf/370000en.htm">http://publications.europa.eu/code/pdf/370000en.htm</a>.

Figure 3: Reported landings (in tonnes) of blue shark by Member States in 2013

Notes: For the underlying data see Table 4.

Table 5: Reported shark landings and inspections by Member States in 2013 and 2014