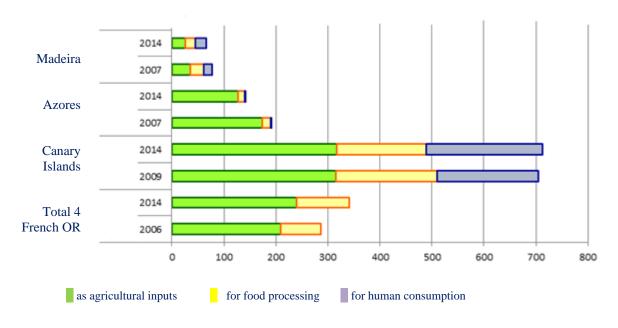

#### In EUR million

Figure 1: Financial allocations for the different support programmes in € million (source: ADE, based on the Annual implementation reports)

Figure 2: SSA tonnage granted and distribution by OR and by type of final use. Comparison begin/end of period (in kt) (source: ADE, based on the Annual implementation reports)