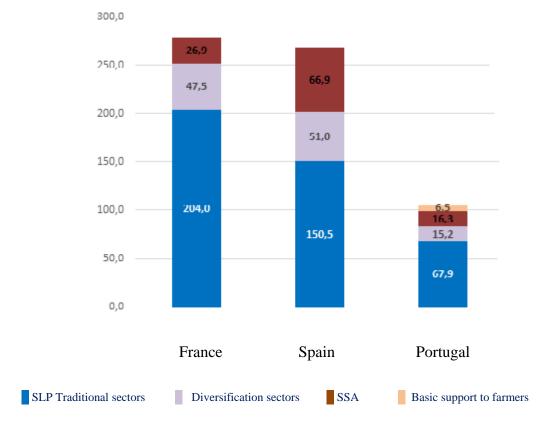

#### In EUR million

Figure 3: Distribution of financial allocations by objective at MS level for POSEI programmes in 2014 in € million (source: ADE, based on the Annual implementation reports)