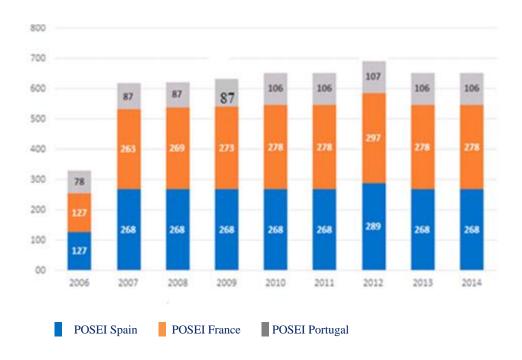

#### In EUR million

Figure 1: Financial allocations for the different support programmes in € million (source: ADE, based on the Annual implementation reports)

Figure 2: SSA tonnage granted and distribution by OR and by type of final use. Comparison begin/end of period (in kt) (source: ADE, based on the Annual implementation reports)