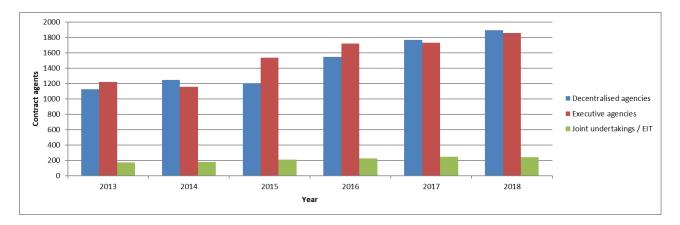

# 4. BREAKDOWN OF CONTRACT STAFF AMONG OTHER INSTITUTIONS, AGENCIES AND JOINT UNDERTAKINGS/EIT

The number of contract agents working for the other institutions increased by 7,59% from 2016 to 2017 and by 7,55% from 2017 to 2018. A similar pattern can be observed for agencies, with an increase of 7,42% and 6,56% respectively.

#### 4.4 Breakdown of contract staff in the agencies and joint undertakings/EIT

In 2017, 46,2 % of contract staff were employed in executive agencies, 47,2% in decentralised agencies, and 6,6% in joint undertakings and the European Institute of Information Technology (EIT). A similar distribution is observed in 2018, when 46,5% of contract staff were employed by the executive agencies, 47,4 % by the decentralised agencies and 6,1 % were employed by joint undertakings and the EIT.