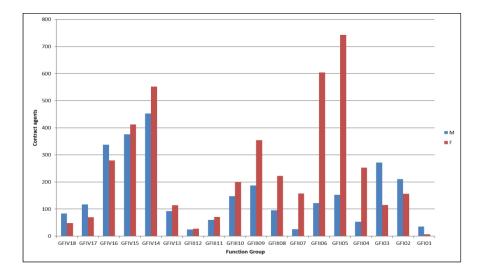

## 3.2 Breakdown by gender and by function group of Commission's contract staff

The breakdown of contract staff by gender, function group (FG) and grade for both 2017 and 2018 is shown in the tables below.

|       |         |      | lale  | Fe   | male  | Т    | otal  |
|-------|---------|------|-------|------|-------|------|-------|
|       | FGIV18  | 102  | 65.0% | 55   | 35.0% | 157  | 5.6%  |
| FGIV  | FGIV17  | 133  | 64.9% | 72   | 35.1% | 205  | 7.3%  |
|       | FGIV16  | 328  | 56.8% | 249  | 43.2% | 577  | 20.5% |
|       | FGIV15  | 420  | 47.7% | 460  | 52.3% | 880  | 31.3% |
|       | FGIV14  | 369  | 46.0% | 434  | 54.0% | 803  | 28.5% |
|       | FGIV13  | 92   | 47.4% | 102  | 52.6% | 194  | 6.9%  |
|       |         | 1444 | 51.3% | 1372 | 48.7% | 2816 | 39.3% |
|       | FGIII12 | 30   | 49.2% | 31   | 50.8% | 61   | 4.6%  |
|       | FGIII11 | 66   | 44.9% | 81   | 55.1% | 147  | 11.0% |
| FGIII | FGIII10 | 132  | 40.0% | 198  | 60.0% | 330  | 24.6% |
| FGIII | FGIII09 | 177  | 37.9% | 290  | 62.1% | 467  | 34.9% |
|       | FGIII08 | 105  | 31.4% | 229  | 68.6% | 334  | 24.9% |
|       |         | 510  | 38.1% | 829  | 61.9% | 1339 | 18.7% |
|       | FGII07  | 29   | 14.6% | 170  | 85.4% | 199  | 9.0%  |
|       | FGII06  | 134  | 16.8% | 664  | 83.2% | 798  | 36.1% |
| FGII  | FGII05  | 134  | 16.3% | 687  | 83.7% | 821  | 37.2% |
|       | FGII04  | 75   | 19.2% | 315  | 80.8% | 390  | 17.7% |
|       |         | 372  | 16.8% | 1836 | 83.2% | 2208 | 30.8% |
|       | FGI03   | 208  | 69.3% | 92   | 30.7% | 300  | 37.4% |
| FGI   | FGI02   | 273  | 59.6% | 185  | 40.4% | 458  | 57.1% |
| 101   | FGI01   | 35   | 79.5% | 9    | 20.5% | 44   | 5.5%  |
|       |         | 516  | 64.3% | 286  | 35.7% | 802  | 11.2% |
|       |         |      |       |      |       |      |       |

| TOTAL         2842         39.7%         4323         60.3% | 7165 | 100% |
|-------------------------------------------------------------|------|------|

|       |         | Male |              | Female |       | Total |              |
|-------|---------|------|--------------|--------|-------|-------|--------------|
|       | GFIV18  | 84   | 63.6%        | 48     | 36.4% | 132   | 4.7%         |
|       | GFIV17  | 117  | 62.6%        | 70     | 37.4% | 187   | 6.6%         |
|       | GFIV16  | 338  | 54.7%        | 280    | 45.3% | 618   | 21.9%        |
| FGIV  | GFIV15  | 376  | 47.7%        | 412    | 52.3% | 788   | 28.0%        |
|       | GFIV14  | 453  | 45.1%        | 552    | 54.9% | 1005  | 35.7%        |
|       | GFIV13  | 93   | 44.9%        | 114    | 55.1% | 207   | 7.3%         |
|       |         | 1461 | 49.7%        | 1476   | 50.3% | 2937  | 40.6%        |
|       |         |      |              |        | •     |       |              |
|       | GFIII12 | 25   | 47.2%        | 28     | 52.8% | 53    | 4.0%         |
|       | GFIII11 | 60   | 45.8%        | 71     | 54.2% | 131   | 9.8%         |
| FGIII | GFIII10 | 148  | 42.7%        | 199    | 57.3% | 347   | 25.9%        |
|       | GFIII09 | 187  | 34.6%        | 354    | 65.4% | 541   | 40.4%        |
|       | GFIII08 | 96   | 30.1%        | 223    | 69.9% | 319   | 23.8%        |
|       |         | 516  | 37.1%        | 875    | 62.9% | 1391  | <b>19.2%</b> |
|       |         |      |              |        |       |       |              |
|       | GFII07  | 26   | 14.1%        | 158    | 85.9% | 184   | 8.3%         |
|       | GFII06  | 122  | 16.8%        | 604    | 83.2% | 726   | 32.9%        |
| FGII  | GFII05  | 153  | 17.1%        | 743    | 82.9% | 896   | 40.6%        |
| FGI   | GFII04  | 53   | 17.3%        | 253    | 82.7% | 306   | 13.9%        |
|       |         | 354  | <b>16.8%</b> | 1758   | 83.2% | 2112  | <b>29.2%</b> |
|       |         |      |              |        |       |       |              |
|       | GFI03   | 272  | 70.3%        | 115    | 29.7% | 387   | 48.3%        |
| FGI   | GFI02   | 211  | 57.3%        | 157    | 42.7% | 368   | 45.9%        |
|       | GFI01   | 36   | 83.7%        | 7      | 16.3% | 43    | 5.4%         |
|       |         | 519  | 65.0%        | 279    | 35.0% | 798   | 11.0%        |
|       |         |      |              |        |       |       |              |
| TOTAL |         | 2850 | 39.4%        | 4388   | 60.6% | 7238  | 100.0%       |