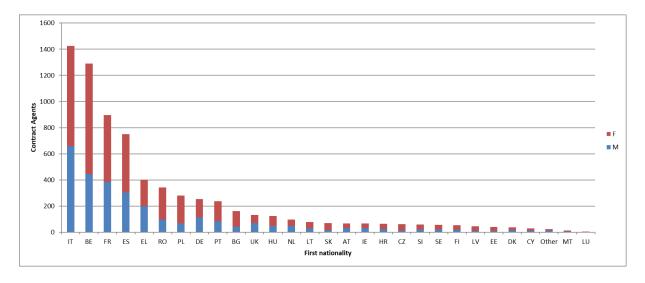

#### 3.3 Breakdown by nationality, gender and FG of Commission's contract staff

It is worth noting that, as for officials and temporary agents<sup>4</sup>, engagement of contract staff is carried out on the basis of the required profile and the applicants' abilities and language knowledge, without any definition of national quotas.

In 2017, as in 2018, all the Member States were represented in all function groups with the exception of Austrians and Swedes in FGI. The nationalities most represented among contract staff are - in descending order - Italians, Belgians, French, Spaniards and Greeks, followed by Romanians and Poles. The share of the first four nationalities altogether has been the same since 2005 (around 60%). The British and the Germans, like the Poles and the Dutch, are rather under-represented in relation to their population. Conversely, the Belgians and the Italians are over-represented in relation to their population.

The breakdown by nationality is influenced by a combination of factors, in particular geographical proximity to the location of the institution's headquarters (for the Commission, mainly Brussels, Luxembourg and Ispra), salary levels and the duration of the proposed contracts. Candidates are more likely to accept a post with a fixed-term contract if they are resident at or near the site of the institution offering them a job, also considering that the duration of the first contract is as a general rule of just one year. As reported in the tables below, this is in particular true for contract staff FGI and FGII, while the geographical balance is slightly better for contract staff in FGIII and FGIV.

 Table 11c - Contract staff by nationality and gender in 2017 at the Commission.

|       | Γ    | N     |      | F     | TOTAL | %      | Aggr.  |
|-------|------|-------|------|-------|-------|--------|--------|
| IT    | 675  | 46.4% | 780  | 53.6% | 1455  | 20.1%  | 20.1%  |
| BE    | 450  | 35.4% | 820  | 64.6% | 1270  | 17.5%  | 37.6%  |
| FR    | 384  | 42.8% | 513  | 57.2% | 897   | 12.4%  | 50.0%  |
| ES    | 301  | 40.6% | 441  | 59.4% | 742   | 10.3%  | 60.3%  |
| EL    | 192  | 44.0% | 244  | 56.0% | 436   | 6.0%   | 66.3%  |
| RO    | 99   | 28.0% | 254  | 72.0% | 353   | 4.9%   | 71.2%  |
| PL    | 65   | 23.2% | 215  | 76.8% | 280   | 3.9%   | 75.1%  |
| DE    | 125  | 48.8% | 131  | 51.2% | 256   | 3.5%   | 78.6%  |
| PT    | 78   | 33.9% | 152  | 66.1% | 230   | 3.2%   | 81.8%  |
| BG    | 51   | 32.1% | 108  | 67.9% | 159   | 2.2%   | 84.0%  |
| HU    | 51   | 39.8% | 77   | 60.2% | 128   | 1.8%   | 85.7%  |
| UK    | 58   | 51.8% | 54   | 48.2% | 112   | 1.5%   | 87.3%  |
| NL    | 44   | 48.9% | 46   | 51.1% | 90    | 1.2%   | 88.5%  |
| LT    | 26   | 29.5% | 62   | 70.5% | 88    | 1.2%   | 89.7%  |
| SK    | 23   | 27.4% | 61   | 72.6% | 84    | 1.2%   | 90.9%  |
| CZ    | 21   | 28.8% | 52   | 71.2% | 73    | 1.0%   | 91.9%  |
| IE    | 33   | 46.5% | 38   | 53.5% | 71    | 1.0%   | 92.9%  |
| SI    | 22   | 32.4% | 46   | 67.6% | 68    | 0.9%   | 93.8%  |
| AT    | 29   | 44.6% | 36   | 55.4% | 65    | 0.9%   | 94.7%  |
| FI    | 22   | 38.6% | 35   | 61.4% | 57    | 0.8%   | 95.5%  |
| HR    | 14   | 25.0% | 42   | 75.0% | 56    | 0.8%   | 96.3%  |
| SE    | 21   | 38.9% | 33   | 61.1% | 54    | 0.7%   | 97.0%  |
| LV    | 11   | 22.4% | 38   | 77.6% | 49    | 0.7%   | 97.7%  |
| EE    | 7    | 17.1% | 34   | 82.9% | 41    | 0.6%   | 98.3%  |
| CY    | 13   | 37.1% | 22   | 62.9% | 35    | 0.5%   | 98.8%  |
| DK    | 14   | 40.0% | 21   | 60.0% | 35    | 0.5%   | 99.3%  |
| Other | 13   | 46.4% | 15   | 53.6% | 28    | 0.4%   | 99.6%  |
| LU    | 3    | 23.1% | 10   | 76.9% | 13    | 0.2%   | 99.8%  |
| MT    | 5    | 38.5% | 8    | 61.5% | 13    | 0.2%   | 100.0% |
| TOTAL | 2850 | 39.4% | 4388 | 60.6% | 7238  | 100.0% | 100%   |

 Table 11d - Contract staff by nationality and gender in 2018 at the Commission

| FGIV  |      |       |      |       |       |       |        |
|-------|------|-------|------|-------|-------|-------|--------|
|       |      | Μ     |      | F     | TOTAL | %     | Aggr.  |
| IT    | 341  | 55.0% | 279  | 45.0% | 620   | 22.0% | 22.0%  |
| FR    | 222  | 55.0% | 182  | 45.0% | 404   | 14.3% | 36.4%  |
| ES    | 167  | 49.0% | 174  | 51.0% | 341   | 12.1% | 48.5%  |
| BE    | 124  | 53.0% | 110  | 47.0% | 234   | 8.3%  | 56.8%  |
| EL    | 111  | 65.3% | 59   | 34.7% | 170   | 6.0%  | 62.8%  |
| DE    | 85   | 53.1% | 75   | 46.9% | 160   | 5.7%  | 68.5%  |
| RO    | 41   | 42.3% | 56   | 57.7% | 97    | 3.4%  | 71.9%  |
| PT    | 39   | 43.3% | 51   | 56.7% | 90    | 3.2%  | 75.1%  |
| PL    | 28   | 32.6% | 58   | 67.4% | 86    | 3.1%  | 78.2%  |
| BG    | 20   | 28.6% | 50   | 71.4% | 70    | 2.5%  | 80.7%  |
| UK    | 49   | 72.1% | 19   | 27.9% | 68    | 2.4%  | 83.1%  |
| HU    | 30   | 52.6% | 27   | 47.4% | 57    | 2.0%  | 85.1%  |
| AT    | 23   | 46.0% | 27   | 54.0% | 50    | 1.8%  | 86.9%  |
| NL    | 31   | 62.0% | 19   | 38.0% | 50    | 1.8%  | 88.7%  |
| IE    | 18   | 45.0% | 22   | 55.0% | 40    | 1.4%  | 90.1%  |
| HR    | 17   | 54.8% | 14   | 45.2% | 31    | 1.1%  | 91.2%  |
| SK    | 11   | 37.9% | 18   | 62.1% | 29    | 1.0%  | 92.2%  |
| SE    | 14   | 48.3% | 15   | 51.7% | 29    | 1.0%  | 93.3%  |
| LT    | 10   | 38.5% | 16   | 61.5% | 26    | 0.9%  | 94.2%  |
| SI    | 10   | 40.0% | 15   | 60.0% | 25    | 0.9%  | 95.1%  |
| CZ    | 8    | 33.3% | 16   | 66.7% | 24    | 0.9%  | 95.9%  |
| FI    | 9    | 37.5% | 15   | 62.5% | 24    | 0.9%  | 96.8%  |
| Other | 11   | 50.0% | 11   | 50.0% | 22    | 0.8%  | 97.5%  |
| DK    | 10   | 55.6% | 8    | 44.4% | 18    | 0.6%  | 98.2%  |
| LV    | 4    | 25.0% | 12   | 75.0% | 16    | 0.6%  | 98.8%  |
| EE    | 3    | 21.4% | 11   | 78.6% | 14    | 0.5%  | 99.3%  |
| CY    | 5    | 38.5% | 8    | 61.5% | 13    | 0.5%  | 99.7%  |
| LU    | 1    | 25.0% | 3    | 75.0% | 4     | 0.1%  | 99.9%  |
| MT    | 2    | 50.0% | 2    | 50.0% | 4     | 0.1%  | 100.0% |
| TOTAL | 1444 | 51.3% | 1372 | 48.7% | 2816  | 100%  | 100%   |