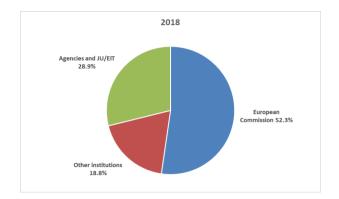

Table 3 - Number of contract agents at the Commission, other institutions and agencies and JU/EIT in2018

| European Commission | 7238 |
|---------------------|------|
| Other institutions  | 2608 |
| Agencies and JU/EIT | 3995 |

Table 4 - Share of contract agents at the Commission, other institutions and agencies and JU/EIT in2018

 Table 5 - Variation of number of contract agents at the Commission, other institutions and agencies and JU/EIT (2017 on 2016)