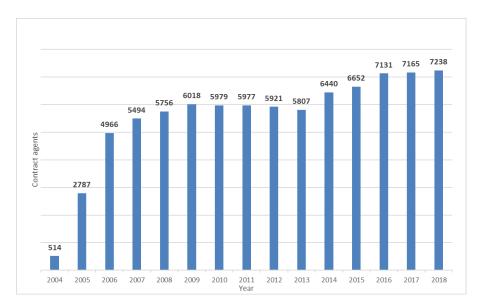

## 3.1 Evolution in the use of contract staff at the Commission

 Table 9 - Evolution over time within the Commission

The category of contract staff was created in 2004 as part of the reform of the Staff Regulations. Since then, contract staff have made a useful contribution to the work of the institutions by carrying out administrative support activities at a lower cost and by bringing in skills not always readily available within the institutions.