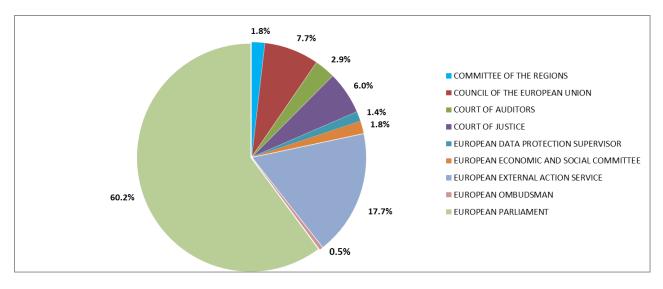

## 4.2 Breakdown by gender and by function group in the other institutions

 Table 18a
 - Gender and function group in 2017

|                                        |     | FGI |       |     | FG | I     |     | FGIII |       |     | FGIV | ,     | Total |
|----------------------------------------|-----|-----|-------|-----|----|-------|-----|-------|-------|-----|------|-------|-------|
|                                        | F   | М   | Total | F   | Μ  | Total | F   | М     | Total | F   | М    | Total | TOLAI |
| COMMITTEE OF THE REGIONS               | 8   | 13  | 21    | 7   | 2  | 9     | 4   | 4     | 8     | 6   | 8    | 14    | 52    |
| COUNCIL OF THE EUROPEAN UNION          | 23  | 107 | 130   | 21  | 14 | 35    | 8   | 4     | 12    | 35  | 15   | 50    | 227   |
| COURT OF AUDITORS                      | 5   | 40  | 45    | 6   | 0  | 6     | 6   | 4     | 10    | 7   | 4    | 11    | 72    |
| COURT OF JUSTICE                       | 4   | 75  | 79    | 10  | 11 | 21    | 30  | 11    | 41    | 12  | 2    | 14    | 155   |
| EUROPEAN DATA PROTECTION SUPERVISOR    | 0   | 1   | 1     | 3   | 0  | 3     | 4   | 2     | 6     | 5   | 1    | 6     | 16    |
| EUROPEAN ECONOMIC AND SOCIAL COMMITTEE | 7   | 13  | 20    | 13  | 2  | 15    | 1   | 1     | 2     | 4   | 1    | 5     | 42    |
| EUROPEAN EXTERNAL ACTION SERVICE       | 14  | 16  | 30    | 126 | 11 | 137   | 57  | 60    | 117   | 43  | 75   | 118   | 402   |
| EUROPEAN OMBUDSMAN                     | 1   | 2   | 3     | 5   | 1  | 6     | 0   | 1     | 1     | 5   | 1    | 6     | 16    |
| EUROPEAN PARLIAMENT                    | 220 | 713 | 933   | 129 | 23 | 152   | 99  | 76    | 175   | 107 | 76   | 183   | 1443  |
| Total                                  | 282 | 980 | 1262  | 320 | 64 | 384   | 209 | 163   | 372   | 224 | 183  | 407   | 2425  |

## Table 18b - Gender and function group in 2018

|                                        |     | FGI |       |    | FG  | I     |     | FGIII |       | FGIV           M         F         Total           7         6         13           12         22         34           6         10         16           2         13         15           3         13         16           3         4         7 |     | Total |       |
|----------------------------------------|-----|-----|-------|----|-----|-------|-----|-------|-------|----------------------------------------------------------------------------------------------------------------------------------------------------------------------------------------------------------------------------------------------------|-----|-------|-------|
|                                        | Μ   | F   | Total | М  | F   | Total | М   | F     | Total | М                                                                                                                                                                                                                                                  | F   | Total | TOLAI |
| COMMITTEE OF THE REGIONS               | 15  | 8   | 23    | 1  | 4   | 5     | 2   | 5     | 7     | 7                                                                                                                                                                                                                                                  | 6   | 13    | 48    |
| COUNCIL OF THE EUROPEAN UNION          | 110 | 23  | 133   | 11 | 16  | 27    | 0   | 8     | 8     | 12                                                                                                                                                                                                                                                 | 22  | 34    | 202   |
| COURT OF AUDITORS                      | 40  | 5   | 45    | 1  | 1   | 2     | 3   | 10    | 13    | 6                                                                                                                                                                                                                                                  | 10  | 16    | 76    |
| COURT OF JUSTICE                       | 80  | 4   | 84    | 10 | 10  | 20    | 10  | 28    | 38    | 2                                                                                                                                                                                                                                                  | 13  | 15    | 157   |
| EUROPEAN DATA PROTECTION SUPERVISOR    | 0   | 0   | 0     | 2  | 5   | 7     | 5   | 8     | 13    | 3                                                                                                                                                                                                                                                  | 13  | 16    | 36    |
| EUROPEAN ECONOMIC AND SOCIAL COMMITTEE | 13  | 7   | 20    | 1  | 11  | 12    | 4   | 3     | 7     | 3                                                                                                                                                                                                                                                  | 4   | 7     | 46    |
| EUROPEAN EXTERNAL ACTION SERVICE       | 17  | 15  | 32    | 10 | 127 | 137   | 73  | 57    | 130   | 96                                                                                                                                                                                                                                                 | 67  | 163   | 462   |
| EUROPEAN OMBUDSMAN                     | 2   | 1   | 3     | 1  | 3   | 4     | 0   | 0     | 0     | 1                                                                                                                                                                                                                                                  | 4   | 5     | 12    |
| EUROPEAN PARLIAMENT                    | 712 | 230 | 942   | 21 | 117 | 138   | 82  | 151   | 233   | 95                                                                                                                                                                                                                                                 | 161 | 256   | 1569  |
| Total                                  | 989 | 293 | 1282  | 58 | 294 | 352   | 179 | 270   | 449   | 225                                                                                                                                                                                                                                                | 300 | 525   | 2608  |