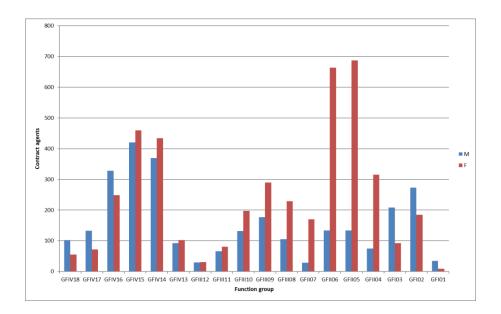

## 3.2 Breakdown by gender and by function group of Commission's contract staff

The breakdown of contract staff by gender, function group (FG) and grade for both 2017 and 2018 is shown in the tables below.

|       |         |      | lale  | Fe   | male  | Т    | otal  |
|-------|---------|------|-------|------|-------|------|-------|
|       | FGIV18  | 102  | 65.0% | 55   | 35.0% | 157  | 5.6%  |
| FGIV  | FGIV17  | 133  | 64.9% | 72   | 35.1% | 205  | 7.3%  |
|       | FGIV16  | 328  | 56.8% | 249  | 43.2% | 577  | 20.5% |
|       | FGIV15  | 420  | 47.7% | 460  | 52.3% | 880  | 31.3% |
|       | FGIV14  | 369  | 46.0% | 434  | 54.0% | 803  | 28.5% |
|       | FGIV13  | 92   | 47.4% | 102  | 52.6% | 194  | 6.9%  |
|       |         | 1444 | 51.3% | 1372 | 48.7% | 2816 | 39.3% |
|       | FGIII12 | 30   | 49.2% | 31   | 50.8% | 61   | 4.6%  |
|       | FGIII11 | 66   | 44.9% | 81   | 55.1% | 147  | 11.0% |
| FGIII | FGIII10 | 132  | 40.0% | 198  | 60.0% | 330  | 24.6% |
| FGIII | FGIII09 | 177  | 37.9% | 290  | 62.1% | 467  | 34.9% |
|       | FGIII08 | 105  | 31.4% | 229  | 68.6% | 334  | 24.9% |
|       |         | 510  | 38.1% | 829  | 61.9% | 1339 | 18.7% |
|       | FGII07  | 29   | 14.6% | 170  | 85.4% | 199  | 9.0%  |
|       | FGII06  | 134  | 16.8% | 664  | 83.2% | 798  | 36.1% |
| FGII  | FGII05  | 134  | 16.3% | 687  | 83.7% | 821  | 37.2% |
|       | FGII04  | 75   | 19.2% | 315  | 80.8% | 390  | 17.7% |
|       |         | 372  | 16.8% | 1836 | 83.2% | 2208 | 30.8% |
|       | FGI03   | 208  | 69.3% | 92   | 30.7% | 300  | 37.4% |
| FGI   | FGI02   | 273  | 59.6% | 185  | 40.4% | 458  | 57.1% |
| 101   | FGI01   | 35   | 79.5% | 9    | 20.5% | 44   | 5.5%  |
|       |         | 516  | 64.3% | 286  | 35.7% | 802  | 11.2% |
|       |         |      |       |      |       |      |       |

| TOTAL         2842         39.7%         4323         60.3% | 7165 | 100% |
|-------------------------------------------------------------|------|------|

|       |         | Male |              | Female |       | Total |              |
|-------|---------|------|--------------|--------|-------|-------|--------------|
|       | GFIV18  | 84   | 63.6%        | 48     | 36.4% | 132   | 4.7%         |
|       | GFIV17  | 117  | 62.6%        | 70     | 37.4% | 187   | 6.6%         |
|       | GFIV16  | 338  | 54.7%        | 280    | 45.3% | 618   | 21.9%        |
| FGIV  | GFIV15  | 376  | 47.7%        | 412    | 52.3% | 788   | 28.0%        |
|       | GFIV14  | 453  | 45.1%        | 552    | 54.9% | 1005  | 35.7%        |
|       | GFIV13  | 93   | 44.9%        | 114    | 55.1% | 207   | 7.3%         |
|       |         | 1461 | 49.7%        | 1476   | 50.3% | 2937  | 40.6%        |
|       |         |      |              |        | •     |       |              |
|       | GFIII12 | 25   | 47.2%        | 28     | 52.8% | 53    | 4.0%         |
|       | GFIII11 | 60   | 45.8%        | 71     | 54.2% | 131   | 9.8%         |
| FGIII | GFIII10 | 148  | 42.7%        | 199    | 57.3% | 347   | 25.9%        |
|       | GFIII09 | 187  | 34.6%        | 354    | 65.4% | 541   | 40.4%        |
|       | GFIII08 | 96   | 30.1%        | 223    | 69.9% | 319   | 23.8%        |
|       |         | 516  | 37.1%        | 875    | 62.9% | 1391  | <b>19.2%</b> |
|       |         |      |              |        |       |       |              |
|       | GFII07  | 26   | 14.1%        | 158    | 85.9% | 184   | 8.3%         |
|       | GFII06  | 122  | 16.8%        | 604    | 83.2% | 726   | 32.9%        |
| FGII  | GFII05  | 153  | 17.1%        | 743    | 82.9% | 896   | 40.6%        |
| FGI   | GFII04  | 53   | 17.3%        | 253    | 82.7% | 306   | 13.9%        |
|       |         | 354  | <b>16.8%</b> | 1758   | 83.2% | 2112  | <b>29.2%</b> |
|       |         |      |              |        |       |       |              |
|       | GFI03   | 272  | 70.3%        | 115    | 29.7% | 387   | 48.3%        |
| FGI   | GFI02   | 211  | 57.3%        | 157    | 42.7% | 368   | 45.9%        |
|       | GFI01   | 36   | 83.7%        | 7      | 16.3% | 43    | 5.4%         |
|       |         | 519  | 65.0%        | 279    | 35.0% | 798   | 11.0%        |
|       |         |      |              |        |       |       |              |
| TOTAL |         | 2850 | 39.4%        | 4388   | 60.6% | 7238  | 100.0%       |