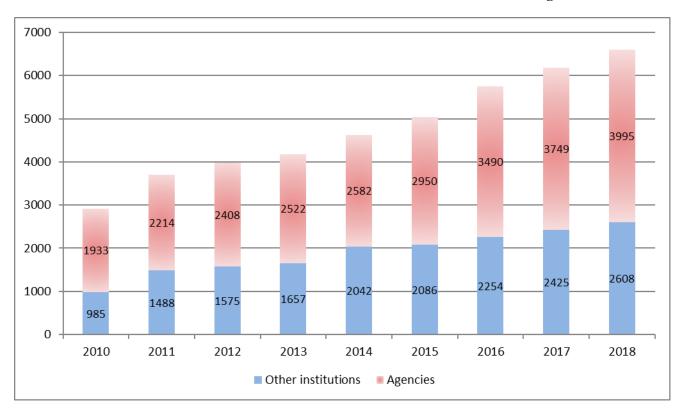

## 4.2 Breakdown by gender and by function group in the other institutions

 Table 18a
 - Gender and function group in 2017

|                                        |     | FGI |       |     | FG | I     |     | FGIII |       |     | FGIV | ,     | Total |
|----------------------------------------|-----|-----|-------|-----|----|-------|-----|-------|-------|-----|------|-------|-------|
|                                        | F   | М   | Total | F   | Μ  | Total | F   | М     | Total | F   | М    | Total | TOLAI |
| COMMITTEE OF THE REGIONS               | 8   | 13  | 21    | 7   | 2  | 9     | 4   | 4     | 8     | 6   | 8    | 14    | 52    |
| COUNCIL OF THE EUROPEAN UNION          | 23  | 107 | 130   | 21  | 14 | 35    | 8   | 4     | 12    | 35  | 15   | 50    | 227   |
| COURT OF AUDITORS                      | 5   | 40  | 45    | 6   | 0  | 6     | 6   | 4     | 10    | 7   | 4    | 11    | 72    |
| COURT OF JUSTICE                       | 4   | 75  | 79    | 10  | 11 | 21    | 30  | 11    | 41    | 12  | 2    | 14    | 155   |
| EUROPEAN DATA PROTECTION SUPERVISOR    | 0   | 1   | 1     | 3   | 0  | 3     | 4   | 2     | 6     | 5   | 1    | 6     | 16    |
| EUROPEAN ECONOMIC AND SOCIAL COMMITTEE | 7   | 13  | 20    | 13  | 2  | 15    | 1   | 1     | 2     | 4   | 1    | 5     | 42    |
| EUROPEAN EXTERNAL ACTION SERVICE       | 14  | 16  | 30    | 126 | 11 | 137   | 57  | 60    | 117   | 43  | 75   | 118   | 402   |
| EUROPEAN OMBUDSMAN                     | 1   | 2   | 3     | 5   | 1  | 6     | 0   | 1     | 1     | 5   | 1    | 6     | 16    |
| EUROPEAN PARLIAMENT                    | 220 | 713 | 933   | 129 | 23 | 152   | 99  | 76    | 175   | 107 | 76   | 183   | 1443  |
| Total                                  | 282 | 980 | 1262  | 320 | 64 | 384   | 209 | 163   | 372   | 224 | 183  | 407   | 2425  |

## Table 18b - Gender and function group in 2018

|                                        |     | FGI |       |    | FG  | I     |     | FGIII |       | FGIV           M         F         Total           7         6         13           12         22         34           6         10         16           2         13         15           3         13         16           3         4         7 |     | Total |       |
|----------------------------------------|-----|-----|-------|----|-----|-------|-----|-------|-------|----------------------------------------------------------------------------------------------------------------------------------------------------------------------------------------------------------------------------------------------------|-----|-------|-------|
|                                        | Μ   | F   | Total | М  | F   | Total | М   | F     | Total | М                                                                                                                                                                                                                                                  | F   | Total | TOLAI |
| COMMITTEE OF THE REGIONS               | 15  | 8   | 23    | 1  | 4   | 5     | 2   | 5     | 7     | 7                                                                                                                                                                                                                                                  | 6   | 13    | 48    |
| COUNCIL OF THE EUROPEAN UNION          | 110 | 23  | 133   | 11 | 16  | 27    | 0   | 8     | 8     | 12                                                                                                                                                                                                                                                 | 22  | 34    | 202   |
| COURT OF AUDITORS                      | 40  | 5   | 45    | 1  | 1   | 2     | 3   | 10    | 13    | 6                                                                                                                                                                                                                                                  | 10  | 16    | 76    |
| COURT OF JUSTICE                       | 80  | 4   | 84    | 10 | 10  | 20    | 10  | 28    | 38    | 2                                                                                                                                                                                                                                                  | 13  | 15    | 157   |
| EUROPEAN DATA PROTECTION SUPERVISOR    | 0   | 0   | 0     | 2  | 5   | 7     | 5   | 8     | 13    | 3                                                                                                                                                                                                                                                  | 13  | 16    | 36    |
| EUROPEAN ECONOMIC AND SOCIAL COMMITTEE | 13  | 7   | 20    | 1  | 11  | 12    | 4   | 3     | 7     | 3                                                                                                                                                                                                                                                  | 4   | 7     | 46    |
| EUROPEAN EXTERNAL ACTION SERVICE       | 17  | 15  | 32    | 10 | 127 | 137   | 73  | 57    | 130   | 96                                                                                                                                                                                                                                                 | 67  | 163   | 462   |
| EUROPEAN OMBUDSMAN                     | 2   | 1   | 3     | 1  | 3   | 4     | 0   | 0     | 0     | 1                                                                                                                                                                                                                                                  | 4   | 5     | 12    |
| EUROPEAN PARLIAMENT                    | 712 | 230 | 942   | 21 | 117 | 138   | 82  | 151   | 233   | 95                                                                                                                                                                                                                                                 | 161 | 256   | 1569  |
| Total                                  | 989 | 293 | 1282  | 58 | 294 | 352   | 179 | 270   | 449   | 225                                                                                                                                                                                                                                                | 300 | 525   | 2608  |