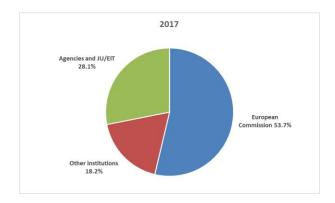

#### 2. CONTRACT STAFF IN INSTITUTIONS, AGENCIES AND JU/EIT

The number of contract agents on 31 December of the respective years is split as follows:

Table 1 - Number of contract agents at the Commission, other institutions and agencies and JU/EIT in2017

| European Commission | 7165 |
|---------------------|------|
| Other institutions  | 2425 |
| Agencies and JU/EIT | 3749 |

Table 2 - Share of contract agents at the Commission, other institutions and agencies and JU/EIT in2017